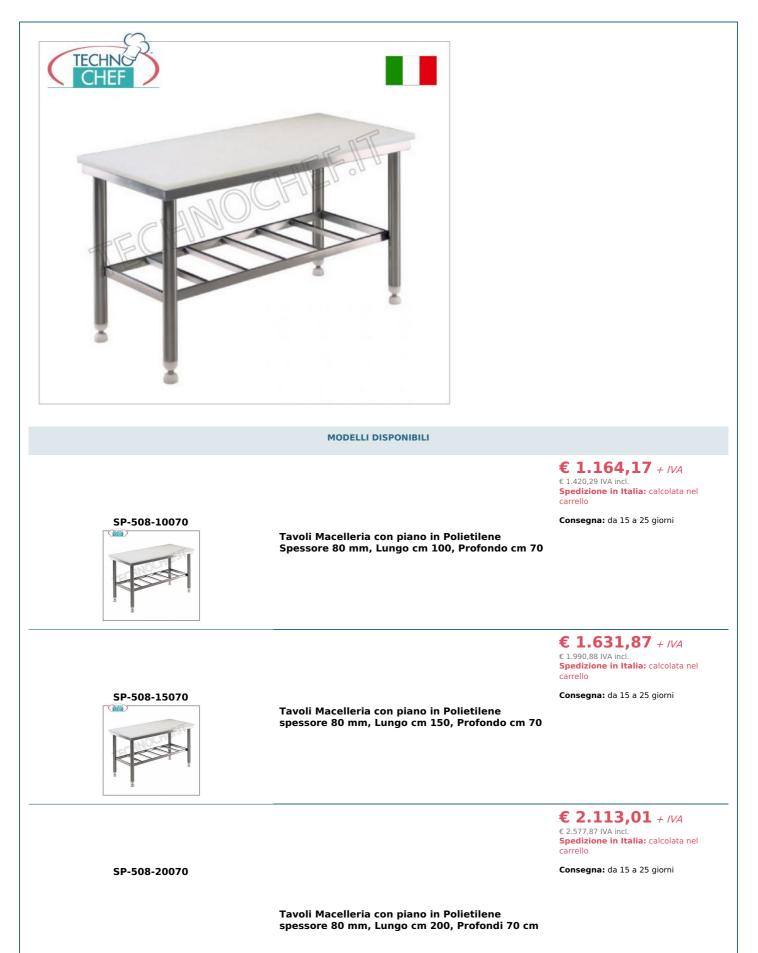

## DESCRIZIONE PROFESSIONALE

TAVOLO Lavoro MACELLERIA-SALUMERIA con PIANO LAVORO in Polietilene alimentare

- piano Lavoro in POLIETILENE spessore 80 mm
- robusto telaio di supporto in acciaio inox TOTALMENTE SALDATO con gambe rotonde;
- ripiano inferiore grigliato in tubolare inox;
- piedini di appoggio regolabili in polietilene.