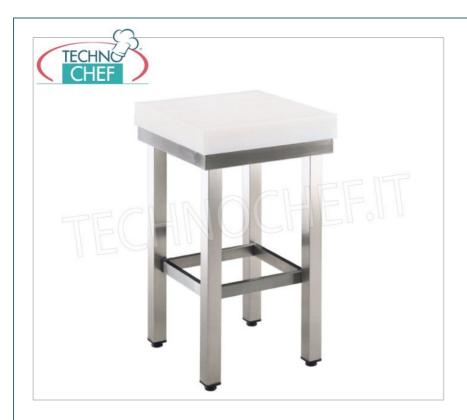

# MODELLI DISPONIBILI

€ 389,19 + /VA

€ 474,81 IVA incl.

Spedizione in Italia: calcolata nel carrello

Consegna: da 4 a 9 giorni

SP4055050

Ceppi Macelleria in polietilene da cm 50x50, Spessore cm 5 con Piedistallo Inox

# CEPPO in POLIETILENE, con piedistallo in acciaio inox, spessore cm 5:

- o realizzato in polietilene liscio a basso coefficiente di attrito ed alta densità;
- o molecolare con grande resistenza agli urti;
- o piedistallo in robusto tubolare inox con piedini regolabili.