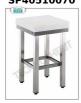

### SP4057070

Ceppi in polietilene da cm 70x70, Spessore cm 5 con Piedistallo Inox

€ 609,00 + /VA

€ 742,98 IVA incl. **Spedizione in Italia:** calcolata nel carrello

Consegna: da 4 a 9 giorni