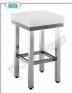

# MODELLI DISPONIBILI

€ 389,19 + /VA

€ 474,81 IVA incl.

Spedizione in Italia: calcolata nel carrello

Consegna: da 4 a 9 giorni

SP4055050

Ceppi Macelleria in polietilene da cm 50x50, Spessore cm 5 con Piedistallo Inox

# CEPPO in POLIETILENE, con piedistallo in acciaio inox, spessore cm 5:

- o realizzato in polietilene liscio a basso coefficiente di attrito ed alta densità;
- o molecolare con grande resistenza agli urti;
- o piedistallo in robusto tubolare inox con piedini regolabili.