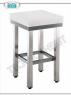

# MODELLI DISPONIBILI

€ 389,19 + /VA

€ 474,81 IVA incl.

Spedizione in Italia: calcolata nel carrello

Consegna: da 4 a 9 giorni

SP4055050

Ceppi Macelleria in polietilene da cm 50x50, Spessore cm 5 con Piedistallo Inox

# CEPPO in POLIETILENE, con piedistallo in acciaio inox, spessore cm 5:

- o realizzato in polietilene liscio a basso coefficiente di attrito ed alta densità;
- o molecolare con grande resistenza agli urti;
- o piedistallo in robusto tubolare inox con piedini regolabili.