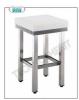

# SP4057060

Ceppi in polietilene da cm 70x60, Spessore cm 5 con Piedistallo Inox

#### Spedizione in Ita

Consegna: da 4 a 9 giorni

€ 582,09 + IVA