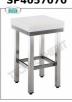

### SP4057070

Ceppi in polietilene da cm 70x70, Spessore cm 5 con Piedistallo Inox

€ 609,00 + /VA

€ 742,98 IVA incl. **Spedizione in Italia:** calcolata nel carrello

Consegna: da 4 a 9 giorni