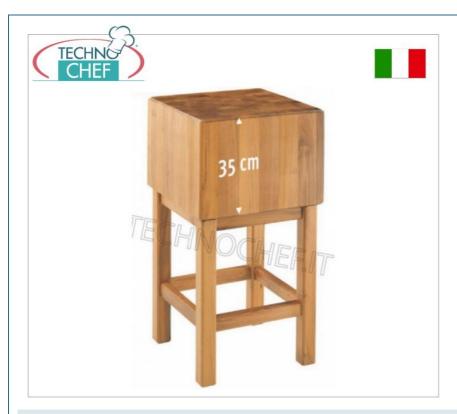

# CEPPO in LEGNO SCELTO di ACACIA opportunamente stagionato:

- realizzato con lavorazione a 'dentatura' (1) e a 'maschio e femmina' (2), che consente una costruzione del blocco senza uso di bulloni e tiranti (non igienici);
- o utilizzabili su entrambi i lati, senza alcuna vibrazione nel taglio;
- o piedistallo in legno.

# MODELLI DISPONIBILI

SP1354545

Ceppo in legno con piedistallo, spessore 35 cm, dimensioni mm (LxPxH1xH2): 450x450x350x900

€ 483,39 + IVA € 589,74 IVA incl. Spedizione in Italia: calcolata nel carrello

Consegna: da 4 a 9 giorni