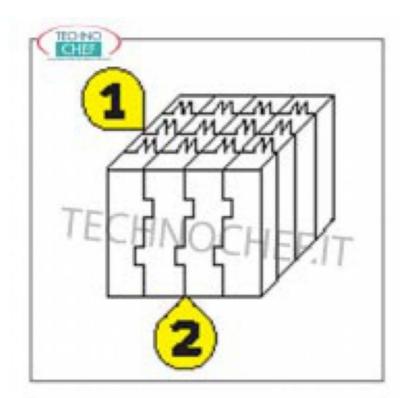

# CEPPO in LEGNO SCELTO di ACACIA opportunamente stagionato:

- realizzato con lavorazione a 'dentatura' (1) e a 'maschio e femmina' (2), che consente una costruzione del blocco senza uso di bulloni e tiranti (non igienici);
- o utilizzabili su entrambi i lati, senza alcuna vibrazione nel taglio;
- o piedistallo in legno.