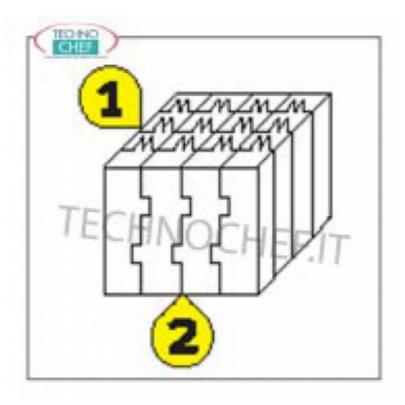

Consegna: da 4 a 9 giorni

- realizzato con lavorazione a 'dentatura' (1) e a 'maschio e femmina' (2), che consente una costruzione del blocco senza uso di bulloni e tiranti (non igienici);
- utilizzabili su entrambi i lati, senza alcuna vibrazione nel taglio;
- piedistallo in legno.