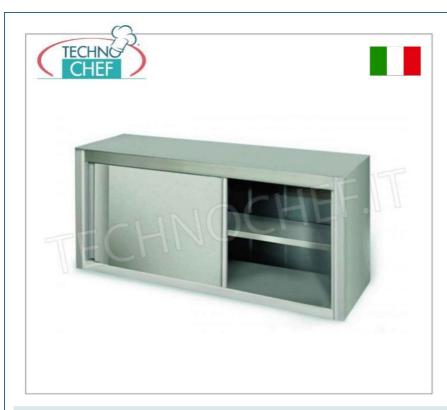

# PROFESSIONAL DESCRIPTION

WALL CABINET with SLIDING DOORS, complete range with length from 1000 to 2000 mm:

- stainless steel structure :
- hollow-core sliding doors;
- $\circ\,$  adjustable intermediate shelf with Omega reinforcement ;
- Wall mounting brackets included.

# **AVAILABLE MODELS**

### MZCAP\_10

Stainless steel wall unit with 2 sliding doors and intermediate shelf, dim. cm.  $100 \times 40 \times 65 h$ 

Stainless steel wall unit with 2 sliding doors and intermediate shelf, dimensions  $mm.\bar{1000x400x650h}$ 