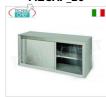

### MZCAP\_14

Stainless steel wall unit with 2 sliding doors and intermediate shelf, dim. cm. 140x40x65h
Stainless steel wall unit with 2 sliding doors and intermediate shelf, dimensions mm.1400x400x650h

€ 280,80

VAT escluded

Shipping to be calculed

**Delivery** from 8 to 15 days