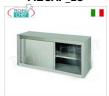

# MZCAP\_12

Stainless steel wall unit with sliding doors and intermediate shelf, dim. cm. 120x40x65h Stainless steel wall unit with 2 sliding doors and intermediate shelf, dimensions mm. 1200x400x650h € 258,58 VAT escluded Shipping to be calculed

**Delivery** from 8 to 15 days