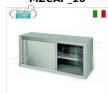

### MZCAP\_10

Stainless steel wall unit with 2 sliding doors and intermediate shelf, dim. cm.  $100 \times 40 \times 65 h$ 

Stainless steel wall unit with 2 sliding doors and intermediate shelf, dimensions  $mm.\bar{1000x400x650h}$ 

# € 233,56

VAT escluded Shipping to be calculed

**Delivery** from 8 to 15 days