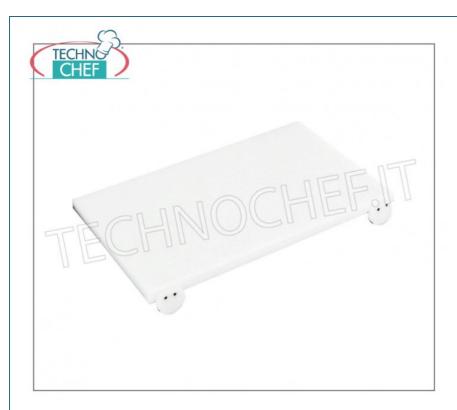

#### Polyethylene cutting boards

Rectangular cutting board with high density polyethylene (HDPE) stops, white color, 400x300x20h mm