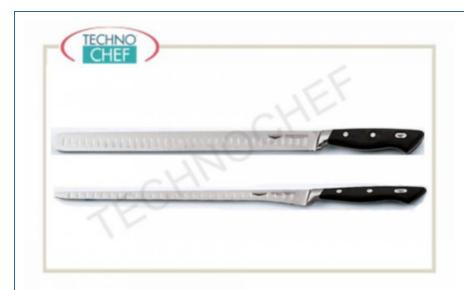

## FORGED KNIFE Paderno 18100 Series :

Made of special alloy of steel and carbon with special hardening process that guarantees a Excellent cutting, perfect sealing of the thread, POM handle, inert material, resistant and non-slip with steel locking inserts.

|                   | AVAILABLE MODELS                                                                  |                                                                           |
|-------------------|-----------------------------------------------------------------------------------|---------------------------------------------------------------------------|
|                   | AVAILABLE MODELS                                                                  |                                                                           |
| PD18110-26        | PADERNO FORGED cutlery - 18100 series<br>Ham knife, forged honeycomb blade, 26 cm | € 29,15  VAT escluded  Shipping to be calculed  Delivery from 3 to 6 days |
| <b>PD18110-30</b> | PADERNO FORGED cutlery - 18100 series<br>Ham knife, forged honeycomb blade, 30 cm | € 31,06  VAT escluded  Shipping to be calculed                            |
|                   |                                                                                   | <b>Delivery</b> from 3 to 6 days                                          |
| PD18110-36        |                                                                                   | € 33,21                                                                   |
| D                 | PADERNO FORGED cutlery - 18100 series<br>Ham knife, forged honeycomb blade, 36 cm | VAT escluded Shipping to be calculed                                      |
|                   |                                                                                   | <b>Delivery</b> from 3 to 6 days                                          |