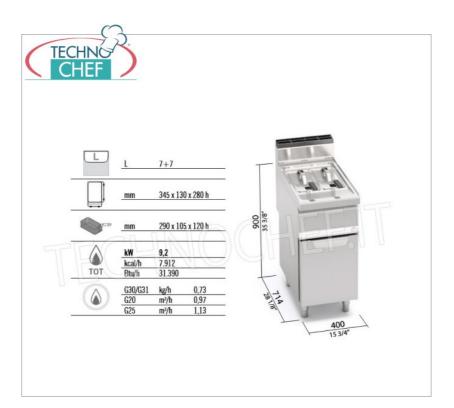

Services and Technologies for professional catering since 1973

| CODE      | DESCRIPTION                                                                                                                                            | PRICE/DELIVERY |
|-----------|--------------------------------------------------------------------------------------------------------------------------------------------------------|----------------|
| BS-GL7+7M | GAS FRYER on MOBILE, BERTOS, MACROS 700 line, TURBO Series, 2 independent tanks of 7+7 litres, thermal power 9.2 kW, weight 45 Kg, dim.mm.400x700x900h |                |

## GAS FRYER on MOBILE, MACROS 700 Line, TURBO Series, 2 INDEPENDENT TANKS of 7+7 litres:

- tub top and front panels in AISI 304 stainless steel;
- $\circ\,$  2 independent rounded tanks with a large cold zone profile for collecting food residues ;
- tubular honeycomb burners ;
- the frying system, preserving the organoleptic characteristics of the oil unaltered, allows you to cook in a healthy way by limiting the number of oil changes, with a notable final saving;
- equipped with a safety system with thermocouple valve and safety thermostat;
- protected pilot flame;
- $\circ~$  temperature regulation with 7 positions from 110 to 190°C ;
- Estimated maximum hourly production 12 kg;
- average frying time 5 minutes;
- preheating 10 minutes (from 20 to 190°C);
- piezoelectric ignition with silicone protection;
- o adjustable feet;
- o 24 month warranty

## CE mark Made in Italy

| Made III Italy     |     |  |
|--------------------|-----|--|
| TECHNICAL CARD     |     |  |
| Thermal input (Kw) | 9,2 |  |
| net weight (Kg)    | 45  |  |
| breadth (mm)       | 400 |  |
| depth (mm)         | 700 |  |
| height (mm)        | 900 |  |
|                    |     |  |