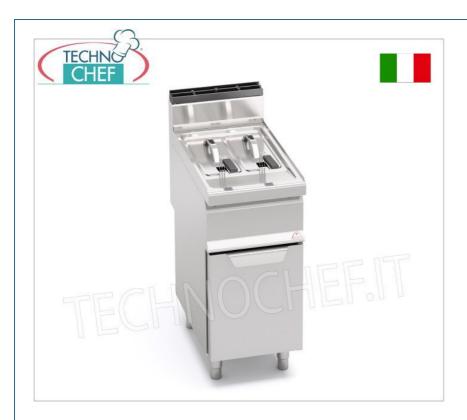

Services and Technologies for professional catering since 1973

| CODE      | DESCRIPTION                                                                                                                                            | PRICE/DELIVERY |
|-----------|--------------------------------------------------------------------------------------------------------------------------------------------------------|----------------|
| BS-GL7+7M | GAS FRYER on MOBILE, BERTOS, MACROS 700 line, TURBO Series, 2 independent tanks of 7+7 litres, thermal power 9.2 kW, weight 45 Kg, dim.mm.400x700x900h |                |

## GAS FRYER on MOBILE, MACROS 700 Line, TURBO Series, 2 INDEPENDENT TANKS of 7+7 litres:

- tub top and front panels in AISI 304 stainless steel;
- $\circ\,$  2 independent rounded tanks with a large cold zone profile for collecting food residues ;
- tubular honeycomb burners ;
- the frying system, preserving the organoleptic characteristics of the oil unaltered, allows you to cook in a healthy way by limiting the number of oil changes, with a notable final saving;
- equipped with a safety system with thermocouple valve and safety thermostat;
- protected pilot flame;
- $\circ~$  temperature regulation with 7 positions from 110 to 190°C ;
- Estimated maximum hourly production 12 kg;
- average frying time 5 minutes;
- preheating 10 minutes (from 20 to 190°C);
- piezoelectric ignition with silicone protection;
- o adjustable feet;
- o 24 month warranty