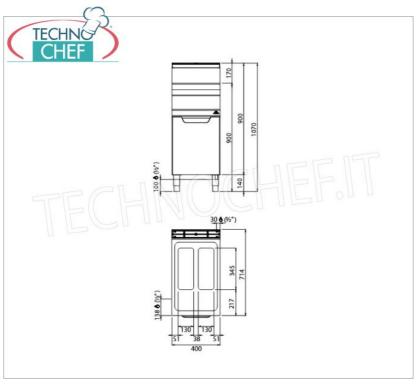

Services and Technologies for professional catering since 1973

| CODE      | DESCRIPTION                                                                                                                                            | PRICE/DELIVERY |
|-----------|--------------------------------------------------------------------------------------------------------------------------------------------------------|----------------|
| BS-GL7+7M | GAS FRYER on MOBILE, BERTOS, MACROS 700 line, TURBO Series, 2 independent tanks of 7+7 litres, thermal power 9.2 kW, weight 45 Kg, dim.mm.400x700x900h |                |

## CE mark Made in Italy

| Made III Italy     |     |  |
|--------------------|-----|--|
| TECHNICAL CARD     |     |  |
| Thermal input (Kw) | 9,2 |  |
| net weight (Kg)    | 45  |  |
| breadth (mm)       | 400 |  |
| depth (mm)         | 700 |  |
| height (mm)        | 900 |  |
|                    |     |  |