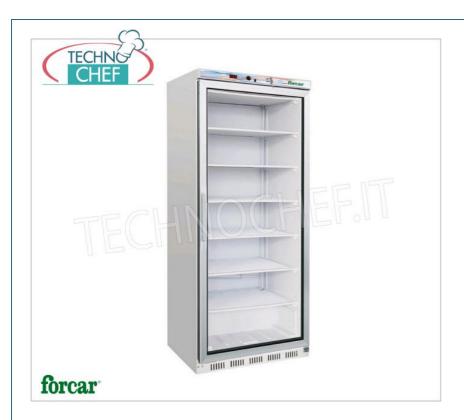

Services and Technologies for professional catering since 1973

| CODE | DESCRIPTION                                                                                                                                                                                                                                         | PRICE/DELIVERY                                                                |
|------|-----------------------------------------------------------------------------------------------------------------------------------------------------------------------------------------------------------------------------------------------------|-------------------------------------------------------------------------------|
|      | Freezer-Freezer Cabinet 1 glass door, Static with FIXED EVAPORATING PLATES, ECO Line, external structure in sheet metal, internal structure in ABS, It.555, Temp18°/-22°C, Gas R290, Class C, V.230 /1, Kw.0,48, Weight 94 Kg, dim.mm.777x695x1895h | € 1.065,38  VAT escluded  Shipping to be calculed  Delivery from 8 to 15 days |

## PROFESSIONAL DESCRIPTION

FREEZER-FREEZER CABINET 1 GLASS DOOR, capacity 555 litres, temperature -18° ~ -22°C, ECO Line, Class C:

External structure in white epoxy painted sheet, Internal in ABS;
 Static refrigeration with fixed shelf evaporators;

• External back and bottom panels in galvanized sheet metal;

• Thermostatic temperature control;

• ECOLOGICAL Refrigerant Group with **R290 Gas**;

 $\circ$  Energy class C;

Manual Defrost;

• Maximum ambient temperature : +32°C;

• Maximum ambient humidity: 55%HR;

• Insulation thickness 60 mm;

 $\circ~$  Equipped with internal Led~ light;

Standard lock with key;

• Internal dimensions: 657x580x1660h.

## Included:

• 6 shelves EVAPORATING GRIDS fixed mm. 650x510x210h.

CE mark Made in ASIA