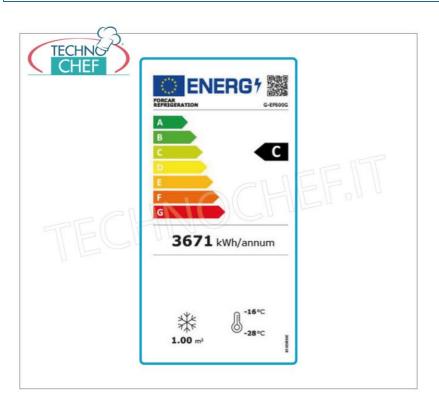

• External back and bottom panels in galvanized sheet metal;

• Thermostatic temperature control;

• ECOLOGICAL Refrigerant Group with **R290 Gas**;

 $\circ$  Energy class C;

Manual Defrost;

• Maximum ambient temperature : +32°C;

## **TECHNICAL CARD**

power supply Monofase

| Volts                     | V 230/1 |
|---------------------------|---------|
| frequency (Hz)            | 50      |
| motor power capacity (Kw) | 0,48    |
| net weight (Kg)           | 94      |
| gross weight (Kg)         | 111     |
| breadth (mm)              | 777     |
| depth (mm)                | 695     |
| height (mm)               | 1895    |
|                           |         |