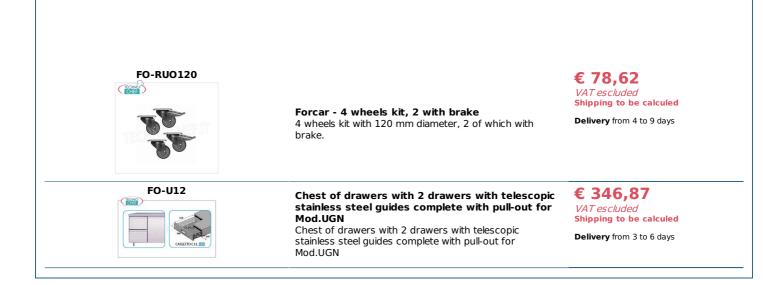

## **Options/Accessories** :

- chest of drawers with 2 drawers with fully extractable stainless steel telescopic guides Code FO-U12;
- pair of guides for supporting grids Cod.FOCG11;
- Gastronorm 1/1 plasticized grill Code FOGRP11;
- kit of 4 wheels with a diameter of 120 mm, two of which with brake Code FORUO120.