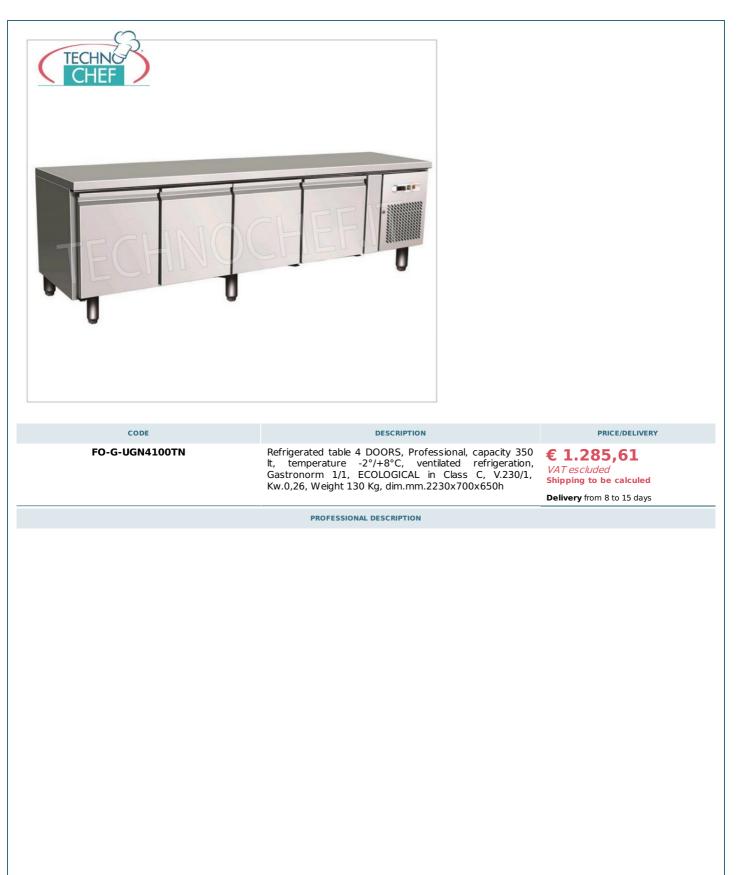

## REFRIGERATED TABLE with 4 DOORS, capacity 350 litres, temperature -2°C /+8°C, ECOLOGICAL in Class C :

• AISI 304 stainless steel structure ;

- bottom with rounded corners;
- **stainless steel backrest** , possibility of leaning against the wall;
- compartments suitable for inserting Gastronorm 1/1 grills or trays (530x325 mm);
- capacity 350 litres;
- built-in refrigeration unit removable for easy maintenance;
- front panel that can be opened with a key;
- circular flow of the cold air so as not to directly touch the product;
- operating temperature -2°/+8°C;
- electronic temperature control with digital thermostat;
- electrical resistance around the door frame for elimination of condensation;
- automatic defrost with electric resistance and automatic control of the defrost temperature;
- ventilated refrigeration ;
- automatic evaporation of condensation water ;
- anti-corrosion treated evaporator;
- maximum ambient temperature: +32°C;
- maximum temperature humidity: 55% HR;
- insulation thickness 60 mm ;
- door with return spring;
- door seal removable without tools;
- feet in AISI 304 stainless steel, adjustable in height ;
- internal dimensions 1772x530x355h mm.

## Supplied:

- n.4 Gastronorm 1/1 grills
- ∘ n.8 guides

## **Options/Accessories** :

- chest of drawers with 2 drawers with fully extractable stainless steel telescopic guides Code FO-U12;
- pair of guides for supporting grids Cod.FOCG11;
- Gastronorm 1/1 plasticized grill Code FOGRP11;
- kit of 4 wheels with a diameter of 120 mm, two of which with brake Code FORUO120.