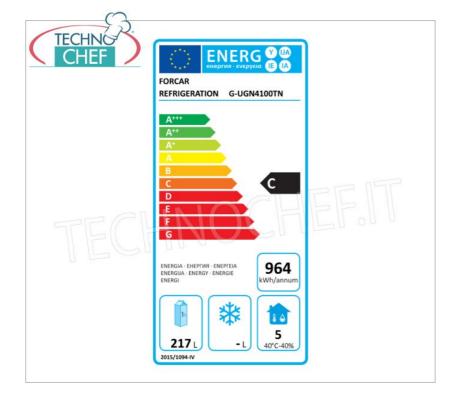

## REFRIGERATED TABLE with 4 DOORS, capacity 350 litres, temperature -2°C /+8°C, ECOLOGICAL in Class C :

• AISI 304 stainless steel structure ;

- bottom with rounded corners;
- **stainless steel backrest** , possibility of leaning against the wall;
- compartments suitable for inserting Gastronorm 1/1 grills or trays (530x325 mm);
- capacity 350 litres;
- built-in refrigeration unit removable for easy maintenance;
- front panel that can be opened with a key;
- circular flow of the cold air so as not to directly touch the product;
- operating temperature -2°/+8°C;
- electronic temperature control with digital thermostat;
- electrical resistance around the door frame for elimination of condensation;
- automatic defrost with electric resistance and automatic control of the defrost temperature;
- ventilated refrigeration ;
- automatic evaporation of condensation water ;
- anti-corrosion treated evaporator;
- maximum ambient temperature: +32°C;
- maximum temperature humidity: 55% HR;
- insulation thickness 60 mm ;
- door with return spring;
- door seal removable without tools;
- feet in AISI 304 stainless steel, adjustable in height ;
- internal dimensions 1772x530x355h mm.

## CE MARK MADE IN ASIA

| DE IN ASIA                |                                                                   |                                                |                                                                                 |
|---------------------------|-------------------------------------------------------------------|------------------------------------------------|---------------------------------------------------------------------------------|
|                           | TECHNIC                                                           | AL CARD                                        |                                                                                 |
|                           | power supply                                                      | Monofase                                       |                                                                                 |
| Volts                     |                                                                   | V 230/1                                        |                                                                                 |
| frequency (Hz)            |                                                                   | 50                                             |                                                                                 |
| motor power capacity (Kw) |                                                                   | 0,26                                           |                                                                                 |
| net weight (Kg)           |                                                                   | 130                                            |                                                                                 |
| gross weight (Kg) 165     |                                                                   | 165                                            |                                                                                 |
|                           | breadth (mm)                                                      | 2230                                           |                                                                                 |
|                           | depth (mm)                                                        | 700                                            |                                                                                 |
|                           | height (mm)                                                       | 650                                            |                                                                                 |
|                           | TECHNIC                                                           | AL CARD                                        |                                                                                 |
| CODE/PICTURES             |                                                                   | DESCRIPTION                                    | PRICE/DELIVERY                                                                  |
| FOGRP11                   | <b>GN 1/1 plasticized grid</b><br>Gastronorm 1/1 plasticized grid |                                                | € 8,67<br>VAT escluded<br>Shipping to be calculed<br>Delivery from 4 to 9 days  |
| FOCG11                    | <b>Pair of guides for (</b><br>Pair of guides for GN              | <b>GN 1/1 grid support</b><br>1/1 grid support | € 11,56<br>VAT escluded<br>Shipping to be calculed<br>Delivery from 4 to 9 days |