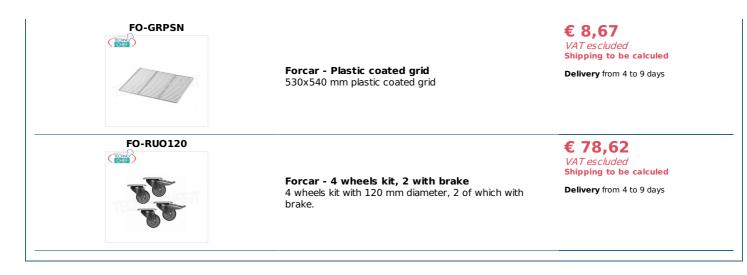

### **Options/Accessories** :

- Pair of grill guides
- Plasticized grill
- Kit of 4 wheels with a diameter of 120 mm, 2 of which with brakes