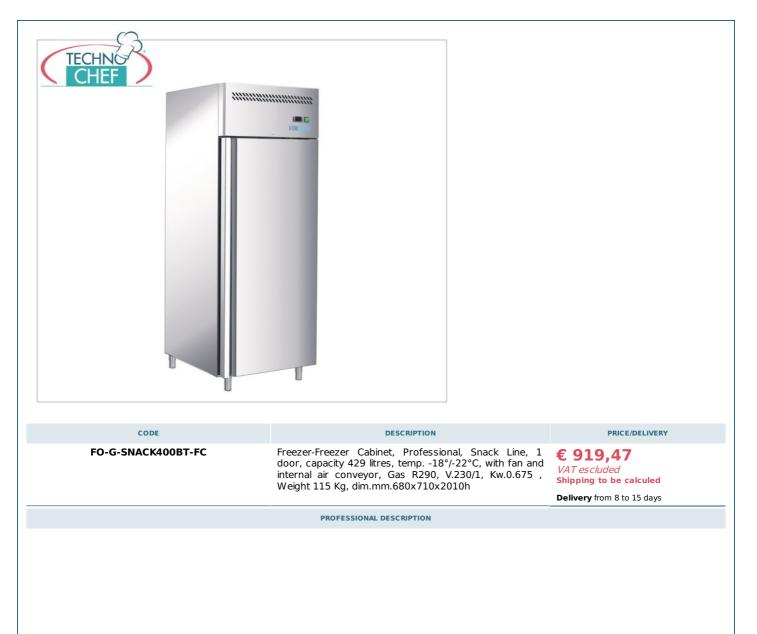

# FREEZER-FREEZER CABINET 1 door, capacity 429 litres, temp. -18°/-22°C, SNACK Line :

- made of AISI 201 stainless steel;
- external bottom and back panels in galvanized sheet metal;
- bottom with rounded corners;
- capacity 429 litres ;
- refrigeration with fan and internal air conveyor to uniform the temperature ;
- group incorporated in upper compartment;
- engine compartment with insulated sides;
- electronic temperature control with digital thermostat ;
- operating temperature -18°/-22° C;
- manual defrost type;
- electric resistance around the door frame to eliminate condensation;

## $\circ~$ elimination of condensation water using a basin ;

- ECOLOGICAL refrigerant gas R290 ;
- maximum ambient temperature: +32°C;
- maximum ambient humidity: 50% HR;
- insulation thickness 60 mm ;
- door with return spring and reversible ;
- · door lock with key;
- door seal removable without tools;
- height-adjustable feet ;
- internal dimensions 560x580x1390h mm;
- external dimensions 680x710x2010h mm.