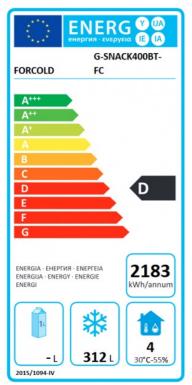

#### CE MARK

| TECHNICAL CARD            |                                                        |             |                                                                                 |
|---------------------------|--------------------------------------------------------|-------------|---------------------------------------------------------------------------------|
|                           | power supply                                           | Monofase    |                                                                                 |
| Volts                     |                                                        | V 230/1     |                                                                                 |
| frequency (Hz)            |                                                        | 50          |                                                                                 |
| motor power capacity (Kw) |                                                        | 0,675       |                                                                                 |
| net weight (Kg)           |                                                        | 115         |                                                                                 |
| gross weight (Kg)         |                                                        | 125         |                                                                                 |
| breadth (mm)              |                                                        | 680         |                                                                                 |
| depth (mm)                |                                                        | 710         |                                                                                 |
| height (mm)               |                                                        | 2010        |                                                                                 |
| TECHNICAL CARD            |                                                        |             |                                                                                 |
| CODE/PICTURES             |                                                        | DESCRIPTION | PRICE/DELIVERY                                                                  |
| FO-CGSN                   | Forcar - Couple of Guides<br>Pair of guides for grille |             | € 11,56<br>VAT escluded<br>Shipping to be calculed<br>Delivery from 4 to 9 days |