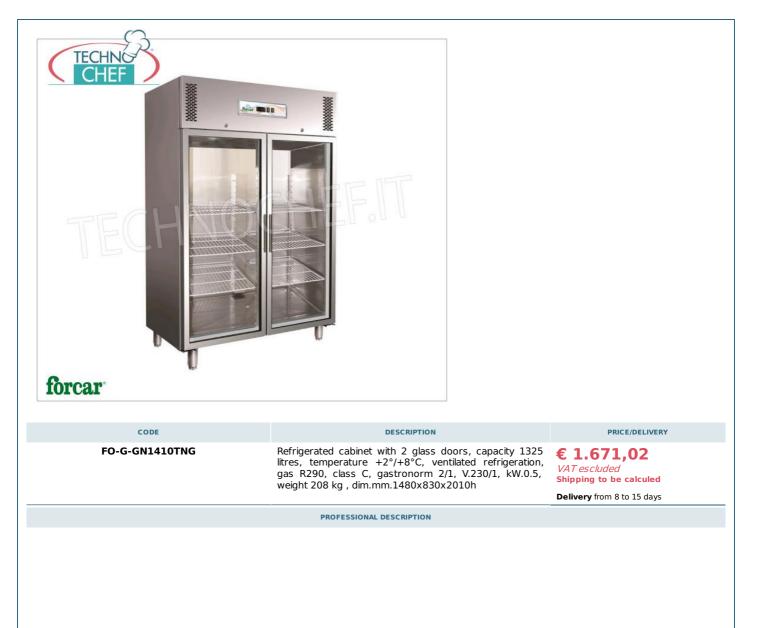

## REFRIGERATOR 2 GLASS DOORS, lt.1325, Ventilated, Temp.-2°/+8°C, Class C:

- made of AISI 304 stainless steel ;
- external bottom and back panels in galvanized sheet metal;
- bottom with rounded corners;
- suitable for containing 2/1 Gastronorm pans or grills (650x530 mm);
- capacity 1325 litres;
- ventilated refrigeration ;
- built-in group with ECOLOGICAL GAS R290;
- Energy class C ;
- retractable evaporator in order to have maximum available space;
- engine compartment with insulated sides;
- electronic temperature control with digital thermostat ;
- operating temperature -2°/+8°C;
- $\circ~$  automatic defrosting with electric heater and automatic defrosting temperature control ;
- maximum ambient temperature : +32°C;
- maximum ambient humidity : 55% HR;
- automatic evaporation of condensed water ;
- anti-corrosion treated evaporator;
- insulation thickness 60 mm ;
- $\circ~$  door with return spring ;
- door lock with key;
- door seal removable without tools;
- internal light ;
- feet in AISI 304 stainless steel, adjustable in height.

## CE mark Made in ASIA

| TECHNICAL CARD            |                                                                             |             |                                                                                 |
|---------------------------|-----------------------------------------------------------------------------|-------------|---------------------------------------------------------------------------------|
| power supply              |                                                                             | Monofase    |                                                                                 |
| Volts                     |                                                                             | V 230/1     |                                                                                 |
| frequency (Hz)            |                                                                             | 50          |                                                                                 |
| motor power capacity (Kw) |                                                                             | 0,5         |                                                                                 |
| net weight (Kg)           |                                                                             | 208         |                                                                                 |
| gross weight (Kg)         |                                                                             | 235         |                                                                                 |
| breadth (mm)              |                                                                             | 1480        |                                                                                 |
| depth (mm)                |                                                                             | 830         |                                                                                 |
| height (mm)               |                                                                             | 2010        |                                                                                 |
| TECHNICAL CARD            |                                                                             |             |                                                                                 |
| CODE/PICTURES             |                                                                             | DESCRIPTION | PRICE/DELIVERY                                                                  |
| FOGRP21                   | <b>Plasticized grid GN 2/1</b><br>Plastic grill Gastro-norm 2/1, (cm 53x65) |             | € 11,56<br>VAT escluded<br>Shipping to be calculed<br>Delivery from 4 to 9 days |