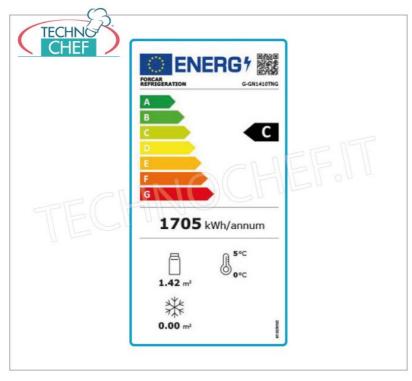

## REFRIGERATOR 2 GLASS DOORS, lt.1325, Ventilated, Temp.-2°/+8°C, Class C:

- made of AISI 304 stainless steel ;
- external bottom and back panels in galvanized sheet metal;
- bottom with rounded corners;
- suitable for containing 2/1 Gastronorm pans or grills (650x530 mm);
- capacity 1325 litres;
- ventilated refrigeration ;
- built-in group with ECOLOGICAL GAS R290;
- Energy class C ;
- retractable evaporator in order to have maximum available space;
- engine compartment with insulated sides;
- electronic temperature control with digital thermostat ;
- operating temperature -2°/+8°C;
- $\circ~$  automatic defrosting with electric heater and automatic defrosting temperature control ;
- maximum ambient temperature : +32°C;
- maximum ambient humidity : 55% HR;
- automatic evaporation of condensed water ;
- anti-corrosion treated evaporator;
- insulation thickness 60 mm ;
- $\circ~$  door with return spring ;
- door lock with key;
- door seal removable without tools;
- internal light ;
- feet in AISI 304 stainless steel, adjustable in height.

## CE mark Made in ASIA

| TECHNICAL CARD            |                                                                             |             |                                                                                 |
|---------------------------|-----------------------------------------------------------------------------|-------------|---------------------------------------------------------------------------------|
| power supply              |                                                                             | Monofase    |                                                                                 |
| Volts                     |                                                                             | V 230/1     |                                                                                 |
| frequency (Hz)            |                                                                             | 50          |                                                                                 |
| motor power capacity (Kw) |                                                                             | 0,5         |                                                                                 |
| net weight (Kg)           |                                                                             | 208         |                                                                                 |
| gross weight (Kg)         |                                                                             | 235         |                                                                                 |
| breadth (mm)              |                                                                             | 1480        |                                                                                 |
| depth (mm)                |                                                                             | 830         |                                                                                 |
| height (mm)               |                                                                             | 2010        |                                                                                 |
| TECHNICAL CARD            |                                                                             |             |                                                                                 |
| CODE/PICTURES             |                                                                             | DESCRIPTION | PRICE/DELIVERY                                                                  |
| FOGRP21                   | <b>Plasticized grid GN 2/1</b><br>Plastic grill Gastro-norm 2/1, (cm 53x65) |             | € 11,56<br>VAT escluded<br>Shipping to be calculed<br>Delivery from 4 to 9 days |