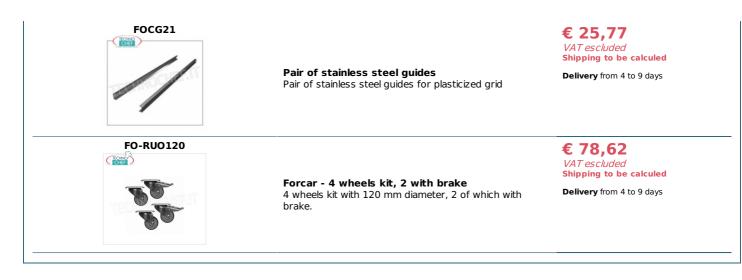

## **Options/Accessories** :

- pair of guides for grill support Cod.FOCG21
- plasticized Gastronorm grill 2/1 Cod.FOGRP21
- kit of 4 wheels diameter 120 mm, 2 of which with brake Cod.FORUO120