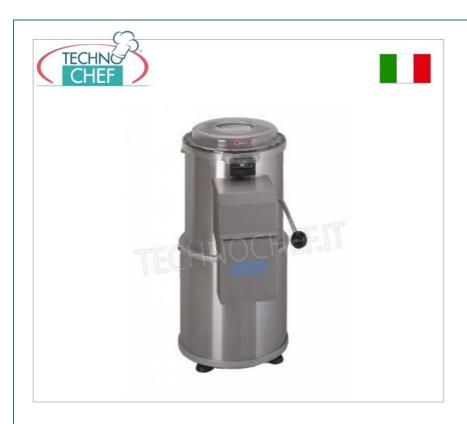

AG-EXPORT4C

Puliscicozze inox, capacità produttiva 60 Kg/h, carico cozze 3 Kg, V.400/3, Kw.0,37, Peso 39 Kg, dim.mm.350x550x700h

| SCHEDA TECNICA          |         |
|-------------------------|---------|
| Alimentazione elettrica | Trifase |
| Volts                   | V 400/3 |
| Frequenza (Hz)          | 5060    |
| Potenza elettrica (Kw)  | 0,37    |
| Peso netto (Kg)         | 39      |
| Larghezza (mm)          | 350     |
| Profondità (mm)         | 550     |
| Altezza (mm)            | 700     |
|                         |         |

## PULISCICOZZE serie EXPORT, carico produzione 3 Kg:

- struttura in acciaio inox;
- o coperchio con micro di sicurezza e protezione sullo scarico;
- o piatto rotante estraibile e camera di pelatura con agglomerato abrasivo speciale fisso di durata illimitata;
- o carico cozze: 3 Kg;
- capacità produttiva: 60 Kg/h;
- o tensione di alimentazione commutabile a V.230/3;
- o classe di protezione IP 55;
- trasmissione motore-piatto rotante ad ingranaggi;
- quadro comandi a parete a 24 V con temporizzatore meccanico programmabile.