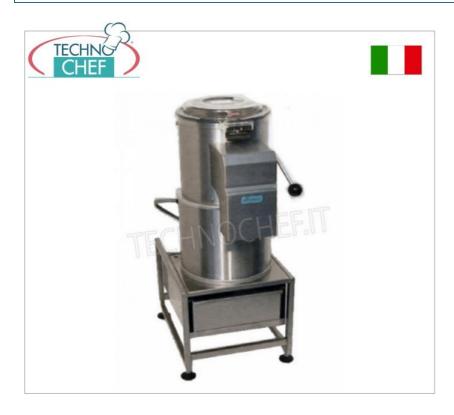

## Sgabello + filtro per Export

# Optional/Accessori:

- $\circ~$  Su richiesta è possibile avere V.230/1.
- Sbagello inox tubolare
- Sgabello con vaschetta-filtro