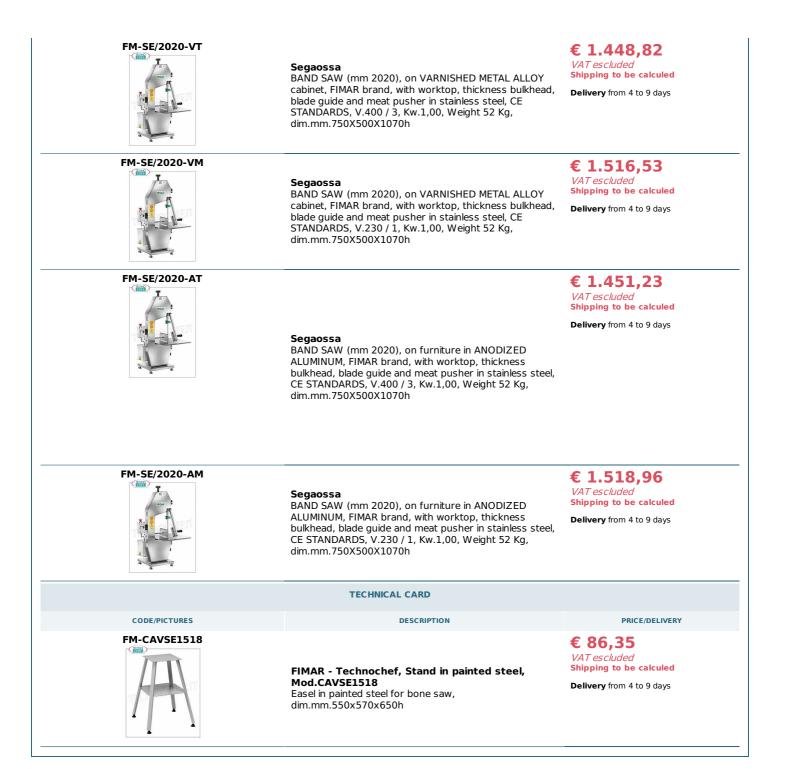

## BAND SAW (mm 2020), on ANODIZED or PAINTED ALUMINUM cabinet :

- structure in ANODIZED ALUMINUM (Cod.FM-SE/2020-AM; FM-SE/2020-AT) or in PAINTED METAL ALLOY (Cod.FM-SE/2020-VM; FM-SE/2020-VT);
- 535x500h mm stainless steel worktop ;
- $\circ~$  portioner , thickness bulkhead , blade guide and meat pusher in stainless steel ;
- blade development : mm 2020;
- useful cut : 230X340h mm;
- cutting thickness adjustment;
- cutting height adjustment;
- low voltage controls;
- emergency button ;
- $\circ~$  microswitch on the machine closing cover ;
- available in the SINGLE-PHASE version (Cod.FM-SE/2020-AM; FM-SE/2020-VM) and THREE-PHASE (Cod.FM-SE/2020-AT; FM-SE/2020-VT).

## **Options/Accessories** :

painted steel stand, dim.mm.550x570x650h - Cod.FM-CAVSE1518

| CE mark<br>Made in Italy  |      |
|---------------------------|------|
| TECHNICAL CARD            |      |
| motor power capacity (Kw) | 1,00 |
| net weight (Kg)           | 52   |
| gross weight (Kg)         | 63   |
| breadth (mm)              | 750  |
| depth (mm)                | 500  |
| height (mm)               | 1070 |
| AVAILABLE MODELS          |      |