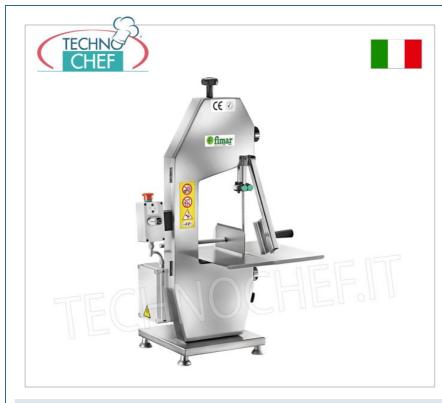

## PROFESSIONAL DESCRIPTION

## BAND SAW (mm 2020), on ANODIZED or PAINTED ALUMINUM cabinet :

- structure in ANODIZED ALUMINUM (Cod.FM-SE/2020-AM; FM-SE/2020-AT) or in PAINTED METAL ALLOY (Cod.FM-SE/2020-VM; FM-SE/2020-VT);
- 535x500h mm stainless steel worktop ;
- $\circ~$  portioner , thickness bulkhead , blade guide and meat pusher in stainless steel ;
- blade development : mm 2020;
- useful cut : 230X340h mm;
- cutting thickness adjustment;
- cutting height adjustment;
- low voltage controls;
- emergency button ;
- $\circ~$  microswitch on the machine closing cover ;
- available in the SINGLE-PHASE version (Cod.FM-SE/2020-AM; FM-SE/2020-VM) and THREE-PHASE (Cod.FM-SE/2020-AT; FM-SE/2020-VT).

## **Options/Accessories** :

painted steel stand, dim.mm.550x570x650h - Cod.FM-CAVSE1518

| CE mark<br>Made in Italy  |      |
|---------------------------|------|
| TECHNICAL CARD            |      |
| motor power capacity (Kw) | 1,00 |
| net weight (Kg)           | 52   |
| gross weight (Kg)         | 63   |
| breadth (mm)              | 750  |
| depth (mm)                | 500  |
| height (mm)               | 1070 |
| AVAILABLE MODELS          |      |