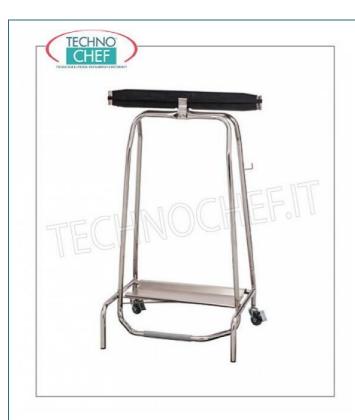

MY-107500

Carrello portasacco inox su ruote, coperchio a pedale con chiusura ermetica, per sacchi da litri 110, dim.mm.600x450x960h

Consegna: da 4 a 9 giorni

## DESCRIZIONE PROFESSIONALE

Mod.MY-107500 - CARRELLO PORTSACCO INOX su RUOTE, COPERCHIO A PEDALE con CHIUSURA ERMETICA, per sacchi da litri

- struttura in acciaio inox AISI 201 brillante;
- bande in gomma per chiusura ermetica;
- ampio pedale con gomma antiscivolo;
- vassoio inferiore per reggere sacchi da 110 litri;
- 2 ruote con freni;
- elastico fermasacco;
- utilizzo conferme al metodo HACCP.