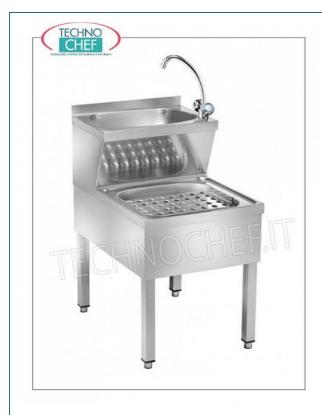

Services and Technologies for professional catering since 1973

| CODE    | DESCRIPTION                                                                                                                                                           | PRICE/DELIVERY                                                             |
|---------|-----------------------------------------------------------------------------------------------------------------------------------------------------------------------|----------------------------------------------------------------------------|
| FO-LMMC | Stainless steel hand basin with drop top semicircular basin, with sink for STRACCI underneath complete with mixer tap serving the 2 tanks, dimensions 700x500x890h mm | € 360,39  VAT escluded  Shipping to be calculed  Delivery from 4 to 9 days |

## HAND WASHBASINS with UPPER TANK and underlying SINK for Rags, on legs:

- made of stainless steel;
- semicircular drop-shaped **HAND WASH BASIN**;
- lower sink for **STRACCI**;
- $\circ~$  hot and cold water mixer tap with swivel spout for the two tanks.