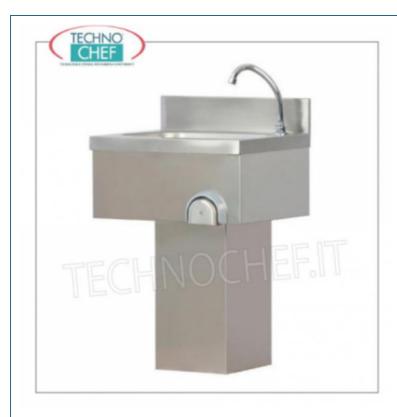

Services and Technologies for professional catering since 1973

| CODE    | DESCRIPTION                                                                                                                                     | PRICE/DELIVERY                                  |
|---------|-------------------------------------------------------------------------------------------------------------------------------------------------|-------------------------------------------------|
| FO-LC50 | Stainless steel wall-mounted hand basin with upstand, complete with knee control with timed spout and column casing, dimensions mm.500x400x800h | € 190,55  VAT escluded  Shipping to be calculed |
|         |                                                                                                                                                 | <b>Delivery</b> from 4 to 9 days                |

## COLUMN WASHBASINS with KNEE CONTROL, wall-mounted:

- made of **stainless steel**;
- knee-operated regulator with TIMED TAP;
- column carter under basin;
- $\circ$  rear upstand .

## CE mark

| ı              | CE IIIII K            |
|----------------|-----------------------|
| TECHNICAL CARD |                       |
|                | breadth (mm) 500      |
|                | <b>depth (mm)</b> 400 |
|                | height (mm) 800       |
| I              |                       |