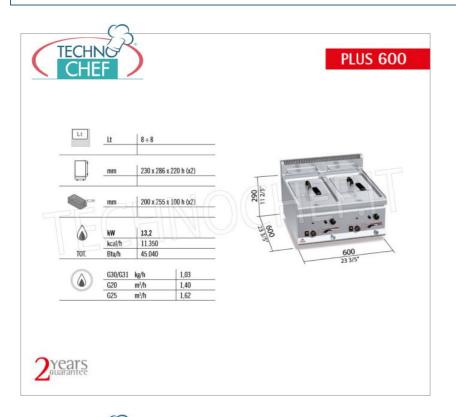

Services and Technologies for professional catering since 1973

| CODE      | DESCRIPTION                                                                                                                                               | PRICE/DELIVERY |
|-----------|-----------------------------------------------------------------------------------------------------------------------------------------------------------|----------------|
| BS-GL8+8B | COUNTERTOP GAS FRYER, BERTOS, PLUS 600 Line, MULTIPAN Series, 2 independent tanks of 8+8 litres, thermal power Kw.13.2, Weight 36 Kg, dim.mm.600x600x290h |                |

## COUNTERTOP GAS FRYER, BERTOS, PLUS 600 Line, MULTIPAN Series, 2 independent tanks of 8+8 litres:

- $\circ$  tub top in AISI 304 stainless steel;
- $\circ\,$  2 rounded trays with a large cold zone profile for collecting food residues ;
- $\circ$  tubular honeycomb burners ;
- the frying system , preserving the organoleptic characteristics of the oil unchanged , allows you to cook in a healthy way by limiting the number of oil changes , with a notable final saving ;
- equipped with a safety system with thermocouple valve and safety thermostat;
- protected pilot flame;
- $\circ~$  temperature regulation with 8 positions from 110 to 190°C ;
- estimated maximum production: 19.2 Kg/h;
- $\circ$  average frying time 5 minutes;
- preheating 15 minutes (from 20 to 190°C);
- o piezoelectric ignition with silicone protection;
- 2 year guarantee.

## CE mark Made in Italy

| TECHNICAL CARD     |      |  |
|--------------------|------|--|
| Thermal input (Kw) | 13,2 |  |
| net weight (Kg)    | 36   |  |
| breadth (mm)       | 600  |  |
| depth (mm)         | 600  |  |
|                    |      |  |