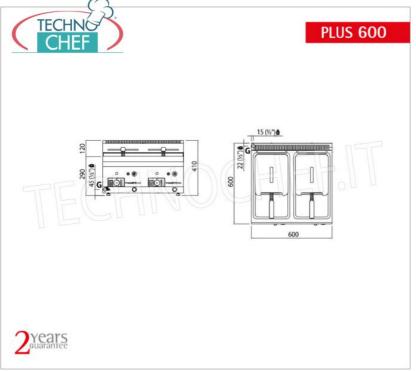

Services and Technologies for professional catering since 1973

| CODE      | DESCRIPTION                                                                                                                                               | PRICE/DELIVERY |
|-----------|-----------------------------------------------------------------------------------------------------------------------------------------------------------|----------------|
| BS-GL8+8B | COUNTERTOP GAS FRYER, BERTOS, PLUS 600 Line, MULTIPAN Series, 2 independent tanks of 8+8 litres, thermal power Kw.13.2, Weight 36 Kg, dim.mm.600x600x290h |                |

## CE mark Made in Italy

| TECHNICAL CARD     |      |  |
|--------------------|------|--|
| Thermal input (Kw) | 13,2 |  |
| net weight (Kg)    | 36   |  |
| breadth (mm)       | 600  |  |
| depth (mm)         | 600  |  |
|                    |      |  |