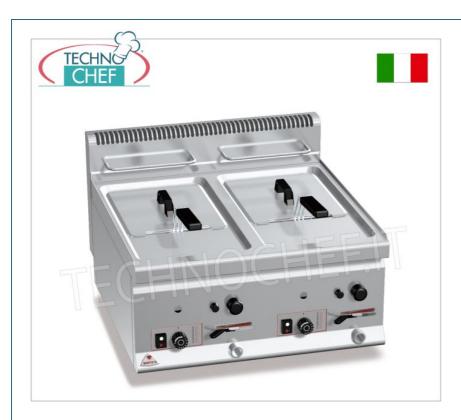

Services and Technologies for professional catering since 1973

| CODE      | DESCRIPTION                                                                                                                                               | PRICE/DELIVERY |
|-----------|-----------------------------------------------------------------------------------------------------------------------------------------------------------|----------------|
| BS-GL8+8B | COUNTERTOP GAS FRYER, BERTOS, PLUS 600 Line, MULTIPAN Series, 2 independent tanks of 8+8 litres, thermal power Kw.13.2, Weight 36 Kg, dim.mm.600x600x290h |                |

## COUNTERTOP GAS FRYER, BERTOS, PLUS 600 Line, MULTIPAN Series, 2 independent tanks of 8+8 litres:

- $\circ$  tub top in AISI 304 stainless steel;
- $\circ\,$  2 rounded trays with a large cold zone profile for collecting food residues ;
- $\circ$  tubular honeycomb burners ;
- the frying system , preserving the organoleptic characteristics of the oil unchanged , allows you to cook in a healthy way by limiting the number of oil changes , with a notable final saving ;
- equipped with a safety system with thermocouple valve and safety thermostat;
- protected pilot flame;
- $\circ~$  temperature regulation with 8 positions from 110 to 190°C ;
- estimated maximum production: 19.2 Kg/h;
- $\circ$  average frying time 5 minutes;
- preheating 15 minutes (from 20 to 190°C);
- o piezoelectric ignition with silicone protection;
- 2 year guarantee.