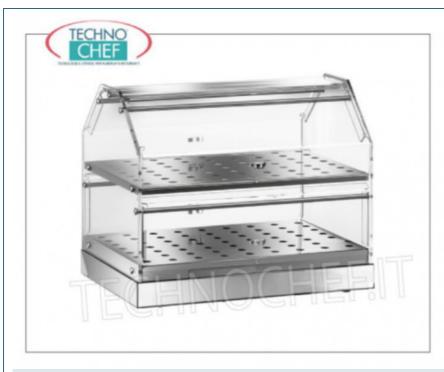

### 2-FLOOR SWIMMING SWITCH WINDOW WINDOW:

- Showcase display **croissants and other food**, Ideal for bars, restaurants and hotels;
- Stainless steel structure ;
- Hinges and door latches on the 2 fronts in transparent plexiglass;
- $\circ$  2 extractable planks;
- $\circ~$  Available in 2 models: Mod. FO-VBN4752 long 500 mm Mod. FO-VBN4782 length 850 mm .

## Neutral counter display cabinets

NEUTRAL COUNTER SHOWCASE, with 2 FLOORS, stainless steel structure, sides and drop-down doors on 2 sides in transparent plexiglass, dim.mm.500x350x360h € 168,86

VAT escluded
Shipping to be calculed

# Neutral counter display cabinets

NEUTRAL COUNTER SHOWCASE, with 2 SHELVES, stainless steel structure, sides and drop-down doors on 2 sides in transparent plexiglass, dim.mm.850x350x360h € 232,17 VAT escluded Shipping to be calculed