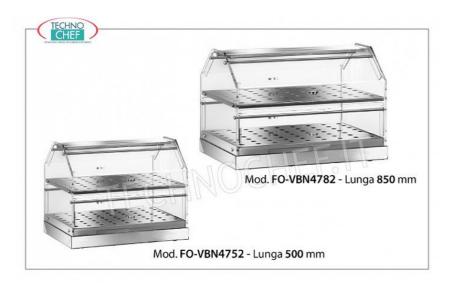

### 2-FLOOR SWIMMING SWITCH WINDOW WINDOW:

- Showcase display **croissants and other food**, Ideal for bars, restaurants and hotels;
- Stainless steel structure ;
- Hinges and door latches on the 2 fronts in transparent plexiglass;
- $\circ$  2 extractable planks;
- $\circ~$  Available in 2 models: Mod. FO-VBN4752 long 500 mm Mod. FO-VBN4782 length 850 mm .

#### FO-VBN4752

#### FO-VBN4782