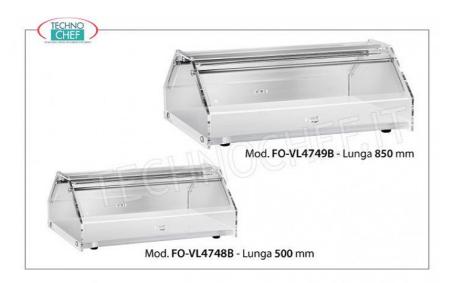

# **ESCAPE WINDOW WINDOW WALL, with 1 FLOOR in white gloss lacquered wood:**• Display showcases **croissants and desserts**;

- 1 floor in white gloss lacquered wood;
- Plexiglass dome ;
- hinged openable fall on two fronts;
- Available in 2 models: Mod. FO-VL4748B long 500 mm Mod. FO-VL4749B length 850 mm .

# FO-VL4748B

Neutral counter display cabinets
NEUTRAL COUNTER SHOWCASE, with 1 GLOSSY WHITE LACQUERED wooden top, plexiglass dome, double-sided drop doors, dim.mm.500x350x210h

€ 125,23

VAT escluded Shipping to be calculed

## Neutral counter display cabinets

NEUTRAL COUNTER SHOWCASE, with 1 GLOSSY WHITE LACQUERED wooden top, plexiglass dome, double-sided drop doors, dim.mm.850x350x210h

€ 153,02 VAT escluded Shipping to be calculed