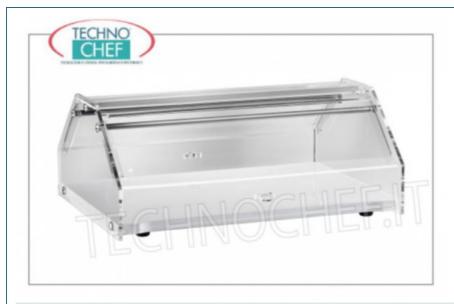

# **ESCAPE WINDOW WINDOW WALL, with 1 FLOOR in white gloss lacquered wood:**• Display showcases **croissants and desserts**;

- 1 floor in white gloss lacquered wood;
- Plexiglass dome ;
- hinged openable fall on two fronts;
- Available in 2 models: Mod. FO-VL4748B long 500 mm Mod. FO-VL4749B length 850 mm .

# FO-VL4748B

Neutral counter display cabinets
NEUTRAL COUNTER SHOWCASE, with 1 GLOSSY WHITE LACQUERED wooden top, plexiglass dome, double-sided drop doors, dim.mm.500x350x210h

€ 125,23

VAT escluded Shipping to be calculed

## Neutral counter display cabinets

NEUTRAL COUNTER SHOWCASE, with 1 GLOSSY WHITE LACQUERED wooden top, plexiglass dome, double-sided drop doors, dim.mm.850x350x210h

€ 153,02 VAT escluded Shipping to be calculed