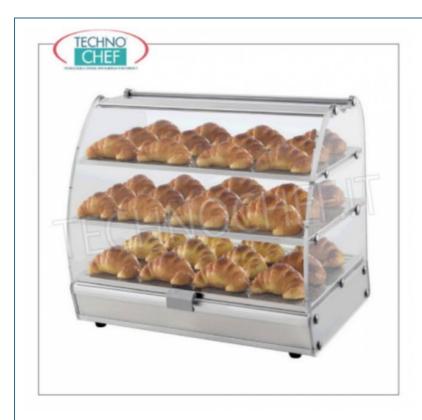

SI-VISTAP3BOLD

VETRINA ESPOSITIVA NEUTRA da banco con 3 PIANI (2 piani adatti per teglie GN 1/1), STRUTTURA in ALLUMINIO e PLEXIGLASS trasparente sui 4 lati, portine a caduta sui 2 fronti, Kg.14, dim.mm.550x405x565h

### Mod.SI-VISTAP3BOLD - VETRINA ESPOSITIVA NEUTRA da banco con 3 PIANI in ACCIAIO INOX estraibili:

- vetrina per l'esposizione ed il mantenimento di alimenti come brioches, dolci e stuzzichini;
- 3 piani in acciaio inox estraibili: 1 piano Gastro-Norm mm 530x356, 1 piano Gastro-Norm mm 530x350, 1 piano mm 530x300;
- struttura in alluminio e plexigliass trasparente;
- trasparenza totale sui 4 lati;
- portine a caduta sui 2 fronti.