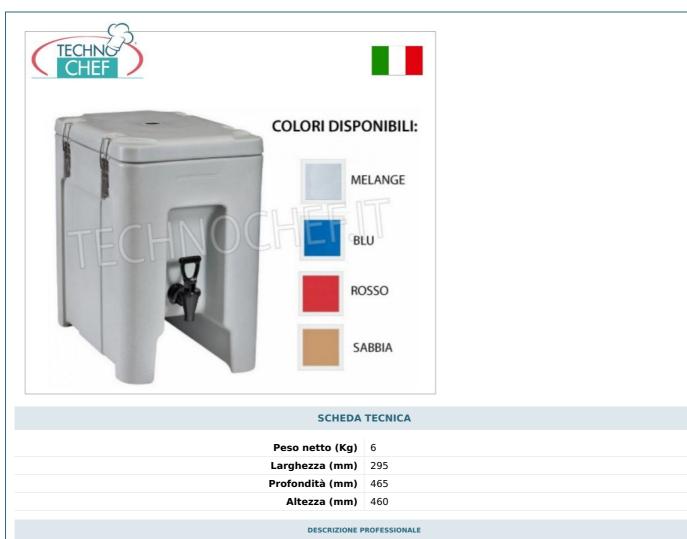

Servizi e tecnologie per la ristorazione dal 1973 ... Services and Technologies for professional catering since 1973

Mod. MM-QC20 - CONTENITORE ISOTERMICO in POLIETILENE con RUBINETTO DI EROGAZIONE FRONTALE ed APERTURA SUPERIORE, per mantimento bevande calde o fredde, capacità 19 lt:

- indicato per la distribuzione di bevande, come thè, caffè, latte, succo di frutta ecc.., nel corso di prime colazioni, buffet, banqueting, catering;
- capacità 19 lt;
- rubinetto con spillamento rapido e preciso;
- lo spazio sotto il rubinetto permette di riempire agevolmente tazze o boli di dimensioni massime: diametro 160 mm. e altezza 94 mm, oppure, altezza diametro 120 mm. e altezza 124 mm;
- possibilità di sostituire il rubinetto con un apposito tappo, utile nel caso di trasporto di alimenti liquidi (minestre, passati,ecc..);
- ampia apertura superiore per facilitare le operazioni di riempimento;
- · coperchio provvisto di guarnizione per evitare il travaso di liquidi e assicurare una maggiore tenuta termica;
- sistema di chiusura pratico ed efficace, composto da 4 ganci di chiusura in acciaio inox;
- provvisto di sfiato regolabile per consentire l'evacuzione del vapore e stabilizzare la pressione all'interno del contenitore;
- garantito per l'utilizzo da -30° a +85°C;
- leggero e facilmente impilabile;
- dotato di 4 piedi di appoggio che conferiscono al contenitore una notevole stabilità durante il trasporto;
- eccellenti capacità isotermiche che consentono di mantenere per lungo tempo le bevande alla temperatura di conservazione ottimale;
- assicura il corretto mantenimento termico, limitando i rischi di proliferazione batteriche e preservando la qualità degli alimenti e le loro proprietà organolettiche;
- · consente di operare correttamente in ambiente HACCP;
- materiali utilizzanti per la fabbricazione sono idonei al contatto alimentare su tutta la superficie del contenitore;
- progettato per durare nel tempo: le sue prestazioni rimangono praticamente inalterate con il riutilizzo;
- · completamente riciclabile al termine della vita operativa.