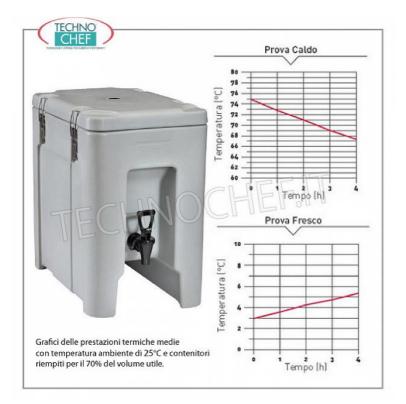

- indicato per la distribuzione di bevande, come thè, caffè, latte, succo di frutta ecc.., nel corso di prime colazioni, buffet, banqueting, catering;
- capacità 19 lt;
- rubinetto con spillamento rapido e preciso;
- lo spazio sotto il rubinetto permette di riempire agevolmente tazze o boli di dimensioni massime: diametro 160 mm. e altezza 94 mm, oppure, altezza diametro 120 mm. e altezza 124 mm;
- possibilità di sostituire il rubinetto con un apposito tappo, utile nel caso di trasporto di alimenti liquidi (minestre, passati,ecc..);
- ampia apertura superiore per facilitare le operazioni di riempimento;
- · coperchio provvisto di guarnizione per evitare il travaso di liquidi e assicurare una maggiore tenuta termica;
- sistema di chiusura pratico ed efficace, composto da 4 ganci di chiusura in acciaio inox;
- provvisto di sfiato regolabile per consentire l'evacuzione del vapore e stabilizzare la pressione all'interno del contenitore;
- garantito per l'utilizzo da -30° a +85°C;
- leggero e facilmente impilabile;
- dotato di 4 piedi di appoggio che conferiscono al contenitore una notevole stabilità durante il trasporto;
- eccellenti capacità isotermiche che consentono di mantenere per lungo tempo le bevande alla temperatura di conservazione ottimale;
- assicura il corretto mantenimento termico, limitando i rischi di proliferazione batteriche e preservando la qualità degli alimenti e le loro proprietà organolettiche;
- · consente di operare correttamente in ambiente HACCP;
- materiali utilizzanti per la fabbricazione sono idonei al contatto alimentare su tutta la superficie del contenitore;
- progettato per durare nel tempo: le sue prestazioni rimangono praticamente inalterate con il riutilizzo;
- · completamente riciclabile al termine della vita operativa.