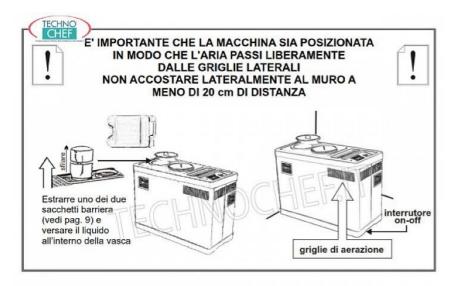

## DESCRIZIONE PROFESSIONALE

REFRIGERATORE RAPIDO per 2 BOTTIGLIE da TAVOLO, con TIMER (cicalino):

- resa: raffreddamento di bottigila da 75 cc: da 25° a 10 °C in 10 minuti circa;
- capacità: 2 bottiglie;
- semplice da usare grazie allla regolazione flessibile ed individuale, permette di ottenere sempre il raffreddamento adatto ad ogni tipo di vino in pochi minuti, esaltandone aroma e gusto senza alterarne le caratteristiche e le proprietà organolettiche come attestato da sommeliers ed enologi;
- · compatto, elegante e maneggevole si inserisce in ogni ambiente;
- ideale per enoteche, bar, ristoranti, alberghi, stand fieristici, banchetti, matrimoni e anche in casa per brindisi in amicizia;
- adatto ad ogni tipo di vino, champagne, birra e acqua naturale;
- ottimo anche per lattine e bottigile di plastica;
- funziona con uno speciale liquido refrigerante contenuto all'interno della vasca;
- le bottiglie da raffreddare vengono introdotte dolcemente all'interno del pozzetto refrigerante prescelto;
- dotato di timer che funge da guida per sapere quanto a lungo volete che resti immersa la vostra bottiglia nel pozzetto ed un allarme acustico avvisa che che il tempo selezionato è scaduto; se la bottiglia resta immersa per troppo tempo dopo il suono del cicalino può ghiacciarsi e rompersi (la macchina è sempre in funzione e la bottiglia si raffredda anche se non viene azionato il timer);
- posizionare la macchina lontana da fonti di calore e in un ambiente con temperatura minima:+10°C e massima:+30°C;
- volume vasca: 15 lt.;
- gas refrigerante: R134a;
- consumo: 2Kw/24h;

 quando si mette in funzione, occorrono 8 ore prima di iniziare ad usare la macchina per permettere il raggiungimento della corretta temperatura di funzionamento del liquido.