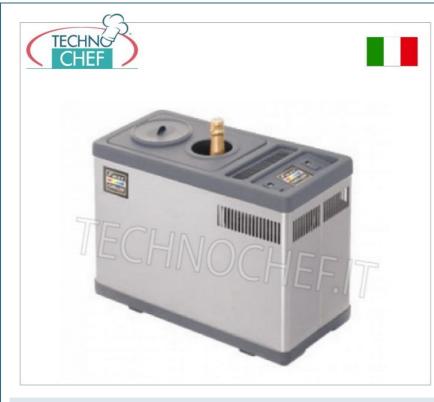

## DESCRIZIONE PROFESSIONALE

REFRIGERATORE RAPIDO per 2 BOTTIGLIE da TAVOLO, con TIMER (cicalino):

- resa: raffreddamento di bottigila da 75 cc: da 25° a 10 °C in 10 minuti circa;
- capacità: 2 bottiglie;
- semplice da usare grazie allla regolazione flessibile ed individuale, permette di ottenere sempre il raffreddamento adatto ad ogni tipo di vino in pochi minuti, esaltandone aroma e gusto senza alterarne le caratteristiche e le proprietà organolettiche come attestato da sommeliers ed enologi;
- · compatto, elegante e maneggevole si inserisce in ogni ambiente;
- ideale per enoteche, bar, ristoranti, alberghi, stand fieristici, banchetti, matrimoni e anche in casa per brindisi in amicizia;
- adatto ad ogni tipo di vino, champagne, birra e acqua naturale;
- ottimo anche per lattine e bottigile di plastica;
- funziona con uno speciale liquido refrigerante contenuto all'interno della vasca;
- le bottiglie da raffreddare vengono introdotte dolcemente all'interno del pozzetto refrigerante prescelto;
- dotato di timer che funge da guida per sapere quanto a lungo volete che resti immersa la vostra bottiglia nel pozzetto ed un allarme acustico avvisa che che il tempo selezionato è scaduto; se la bottiglia resta immersa per troppo tempo dopo il suono del cicalino può ghiacciarsi e rompersi (la macchina è sempre in funzione e la bottiglia si raffredda anche se non viene azionato il timer);
- posizionare la macchina lontana da fonti di calore e in un ambiente con temperatura minima:+10°C e massima:+30°C;
- volume vasca: 15 lt.;
- gas refrigerante: R134a;
- consumo: 2Kw/24h;

## Marchio CE Made in Italy DESCRIZIONE PREZZO/CONSEGNA ITL-TT2X Refrigeratore Rapido per 2 bottiglie da tavolo con timer, resa: raffreddamento bottiglia da 750 cc. da 25° a 10 °C in 10 minuti circa, V.230/1, Kw.0,2, Peso 45 € 1.042,12 + IVA € 1.271,39 IVA incl. Spedizione in Italia: calcolata nel carrello Consegna: da 8 a 15 giorni Consegna: da 8 a 15 giorni