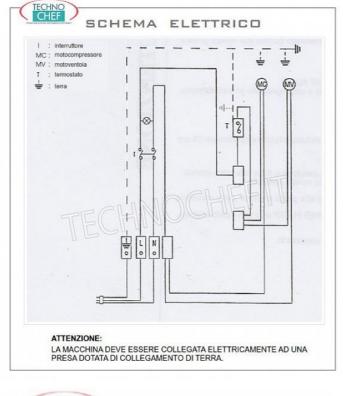

## SCHEDA TECNICA

| Alimentazione elettrica | Monofase |
|-------------------------|----------|
| Volts                   | V 230/1  |
| Frequenza (Hz)          | 50       |
| Potenza elettrica (Kw)  | 0,2      |
| Peso netto (Kg)         | 45       |
| Larghezza (mm)          | 283      |
| Profondità (mm)         | 605      |
| Altezza (mm)            | 445      |