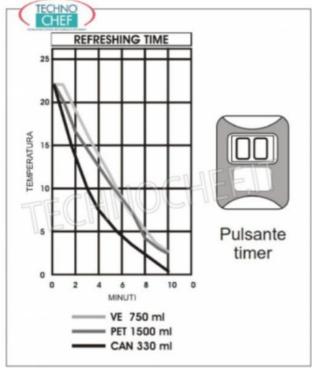

## DESCRIZIONE PROFESSIONALE

REFRIGERATORE RAPIDO per 2 BOTTIGLIE da TAVOLO, con TIMER (cicalino):

- resa: raffreddamento di bottigila da 75 cc: da 25° a 10 °C in 10 minuti circa;
- capacità: 2 bottiglie;
- semplice da usare grazie allla regolazione flessibile ed individuale, permette di ottenere sempre il raffreddamento adatto ad ogni tipo di vino in pochi minuti, esaltandone aroma e gusto senza alterarne le caratteristiche e le proprietà organolettiche come attestato da sommeliers ed enologi;
- · compatto, elegante e maneggevole si inserisce in ogni ambiente;
- ideale per enoteche, bar, ristoranti, alberghi, stand fieristici, banchetti, matrimoni e anche in casa per brindisi in amicizia;
- adatto ad ogni tipo di vino, champagne, birra e acqua naturale;
- ottimo anche per lattine e bottigile di plastica;
- funziona con uno speciale liquido refrigerante contenuto all'interno della vasca;
- le bottiglie da raffreddare vengono introdotte dolcemente all'interno del pozzetto refrigerante prescelto;
- dotato di timer che funge da guida per sapere quanto a lungo volete che resti immersa la vostra bottiglia nel pozzetto ed un allarme acustico avvisa che che il tempo selezionato è scaduto; se la bottiglia resta immersa per troppo tempo dopo il suono del cicalino può ghiacciarsi e rompersi (la macchina è sempre in funzione e la bottiglia si raffredda anche se non viene azionato il timer);
- posizionare la macchina lontana da fonti di calore e in un ambiente con temperatura minima:+10°C e massima:+30°C;
- volume vasca: 15 lt.;
- gas refrigerante: R134a;
- consumo: 2Kw/24h;