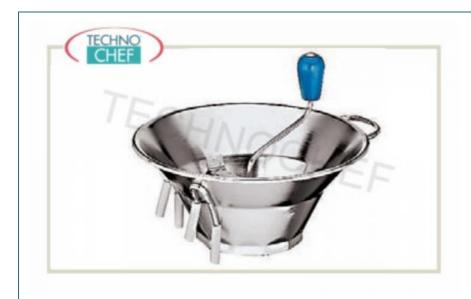

## **Passaverdure**

ACCESSORI/OPTIONAL CODICE/FOTO DESCRIZIONE PREZZO/CONSEGNA € 8,13 + IVA € 9,92 IVA incl. Spedizione in Italia: calcolata nel Griglia con fori Consegna: da 4 a 9 giorni PD42570-91 € 8,13 + /VA € 9,92 IVA incl.