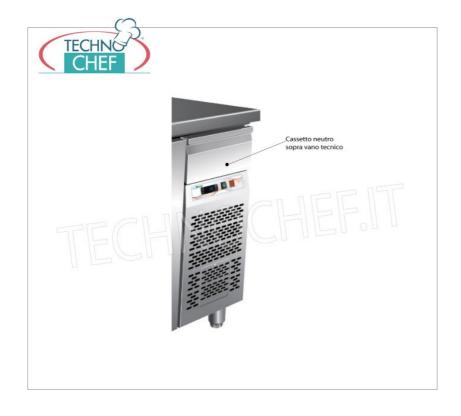

### • AISI 304 stainless steel structure ;

- bottom with rounded corners;
- stainless steel backrest , possibility of leaning against the wall;
- ventilated refrigeration ;
- compartments suitable for inserting Gastronorm 1/1 grills or trays (530x325 mm);
- capacity 553 litres;
- built-in refrigeration unit removable for easy maintenance;
- front panel that can be opened with a key;
- circular flow of the cold air so as not to directly touch the product;
- operating temperature -18°/-22°C;
- electronic temperature control with digital thermostat ;
- electrical resistance around the door frame for elimination of condensation;
- automatic defrost with electric resistance and automatic temperature control defrost temperature ;
- automatic evaporation of condensation water ;
- anti-corrosion treated evaporator;
- ECOLOGICAL Refrigerating Group with R290 Gas ;
- Energy class D ;
- maximum ambient temperature: +32°C;
- maximum temperature humidity: 55% HR;
- insulation thickness 60 mm ;
- door with return spring;
- door seal removable without tools;
- $\circ\,$  feet in AISI 304 stainless steel, adjustable in height ;
- internal dimensions 1772x530x589h mm;
- external dimensions 2230x700x860h mm.