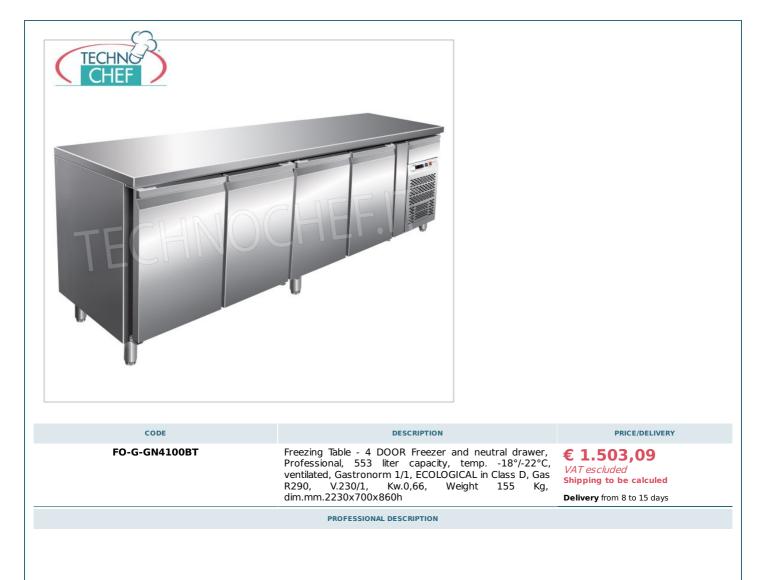

# FREEZING TABLE - FREEZER with 4 DOORS and NEUTRAL DRAWER , capacity 553 litres, temperature -18°/-22° C , ECOLOGICAL in Class D :

### • AISI 304 stainless steel structure ;

- bottom with rounded corners;
- stainless steel backrest , possibility of leaning against the wall;
- ventilated refrigeration ;
- compartments suitable for inserting Gastronorm 1/1 grills or trays (530x325 mm);
- capacity 553 litres;
- built-in refrigeration unit removable for easy maintenance;
- front panel that can be opened with a key;
- circular flow of the cold air so as not to directly touch the product;
- operating temperature -18°/-22°C;
- electronic temperature control with digital thermostat ;
- electrical resistance around the door frame for elimination of condensation;
- automatic defrost with electric resistance and automatic temperature control defrost temperature ;
- automatic evaporation of condensation water ;
- anti-corrosion treated evaporator;
- ECOLOGICAL Refrigerating Group with R290 Gas ;
- Energy class D ;
- maximum ambient temperature: +32°C;
- maximum temperature humidity: 55% HR;
- insulation thickness 60 mm ;
- door with return spring;
- door seal removable without tools;
- $\circ\,$  feet in AISI 304 stainless steel, adjustable in height ;
- internal dimensions 1772x530x589h mm;
- external dimensions 2230x700x860h mm.