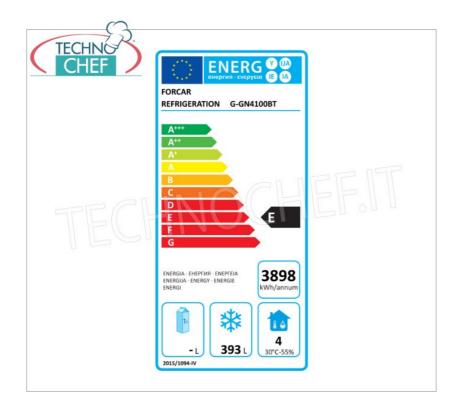

### • AISI 304 stainless steel structure ;

- bottom with rounded corners;
- stainless steel backrest , possibility of leaning against the wall;
- ventilated refrigeration ;
- compartments suitable for inserting Gastronorm 1/1 grills or trays (530x325 mm);
- capacity 553 litres;
- built-in refrigeration unit removable for easy maintenance;
- front panel that can be opened with a key;
- circular flow of the cold air so as not to directly touch the product;
- operating temperature -18°/-22°C;
- electronic temperature control with digital thermostat ;
- electrical resistance around the door frame for elimination of condensation;
- automatic defrost with electric resistance and automatic temperature control defrost temperature ;
- automatic evaporation of condensation water ;
- anti-corrosion treated evaporator;
- ECOLOGICAL Refrigerating Group with R290 Gas ;
- Energy class D ;
- maximum ambient temperature: +32°C;
- maximum temperature humidity: 55% HR;
- insulation thickness 60 mm ;
- door with return spring;
- door seal removable without tools;
- $\circ\,$  feet in AISI 304 stainless steel, adjustable in height ;
- internal dimensions 1772x530x589h mm;
- external dimensions 2230x700x860h mm.