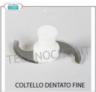

CODICE/FOTO DESCRIZIONE PREZZO/CONSEGNA

MX-60.27449

ROBOT COUPE - Coltelli dentati fini supplementari per mod. Blixer 4

€ 96,44 + IVA € 117,66 IVA incl. Spedizione in Italia: compresa

Consegna: da 4 a 9 giorni