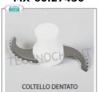

MX-60.27450

ROBOT COUPE - Coltelli dentati supplementari per mod. Blixer 4

€ 96,44 + IVA € 117,66 IVA incl. Spedizione in Italia: compresa

Consegna: da 4 a 9 giorni