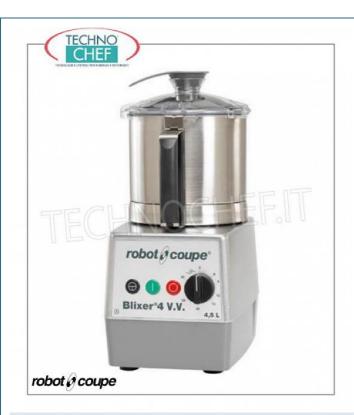

## DESCRIZIONE PROFESSIONALE

## CUTTER-OMOGENEIZZATORE BLIXER 4 V.V da banco, con vasca inox da litri 4,5, Marca ROBOT COUPE:

- corpo macchina in alluminio;
- coperchio VASCA in policarbonato trasparente con pala raschiatrice;
- o vasca estraibile adatta a lavorare liquidi sino ad un massimo di 2,5 litri;
- gruppo coltelli dentati fini estraibile con lame in acciaio e cannotto a tenuta liquidi;
- sistema di sicurezza magnetico e freno motore che entrano in funzione non appena viene rimosso il coperchio;
- VARIATORE di Velocità da 300 a 3500 giri/min. e comando ad impulsi.
- Macchina progettata per la preparazione di diete, triti finissimi ed emulsioni.

## Marchio CE.

|               |                                                                                                                                                                     | Consegna: da 4 a 9 giorni                                                  |
|---------------|---------------------------------------------------------------------------------------------------------------------------------------------------------------------|----------------------------------------------------------------------------|
| MXBLIXER4V.V. | ROBOT COUPE - Cutter-Omogeneizzatore Blixer 4 V.V,<br>Vasca da 4,5 lt - Variatore di Velocità da 300 a 3.500<br>giri/minuto, V. 230/1, Kw 1,10, dim.mm 242x332x479h | € 2.202,50 + IVA<br>€ 2.687,05 IVA incl.<br>Spedizione in Italia: compresa |
| CODICE        | DESCRIZIONE                                                                                                                                                         | PREZZO/CONSEGNA                                                            |
|               |                                                                                                                                                                     |                                                                            |