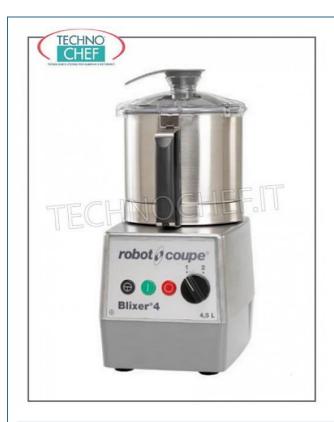

**MXBLIXER4-2V** 

CUTTER-OMOGEINIZZATORE BLIXER 4, Marca ROBOT COUPE, con Vasca da 4,5 lt - 2 velocità, 1500-3000 giri/minuto, Comandi ad Impulso, V. 400/3, Kw.1,00, Peso 17,3 kg, Dimensioni mm 242x304x444h

# CUTTER-OMOGENEIZZATORE BLIXER 4 da banco, con vasca inox da litri 4,5, Marca ROBOT COUPE:

- o corpo macchina in alluminio;
- coperchio VASCA in policarbonato trasparente con pala raschiatrice;
- o vasca estraibile adatta a lavorare liquidi sino ad un massimo di 2,5 litri;
- gruppo coltelli dentati fini estraibile con lame in acciaio e cannotto a tenuta liquidi,
- sistema di sicurezza magnetico e freno motore che entrano in funzione non appena viene rimosso il coperchio.
- o 2 Velocità: 1500 3000 giri/min. e comando ad impulsi.
- Macchina progettata per la preparazione di triti finissimi ed emulsioni.