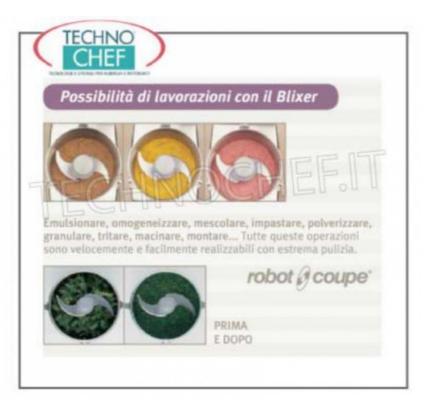

## **DESCRIZIONE PROFESSIONALE**

CUTTER-OMOGENEIZZATORE BLIXER 3 da banco, con vasca inox da litri 3,7, Marca ROBOT COUPE:

- corpo macchina in ABS;
- coperchio vasca in policarbonato trasparente con pala raschiatrice,
- vasca estraibile in grado di lavorare liquidi sino ad un massimo di lt 2,0;
- gruppo coltelli dentati fini estraibile con lame in acciaio e cannotto a tenuta liquidi,
- sistema di sicurezza magnetico e freno motore che entrano in funzione non appena viene rimosso il coperchio.
- Velocità fissa di 3000 giri/min. e comando ad impulsi.
- Macchina progettata per la preparazione di: diete, triti finissimi ed emulsioni.