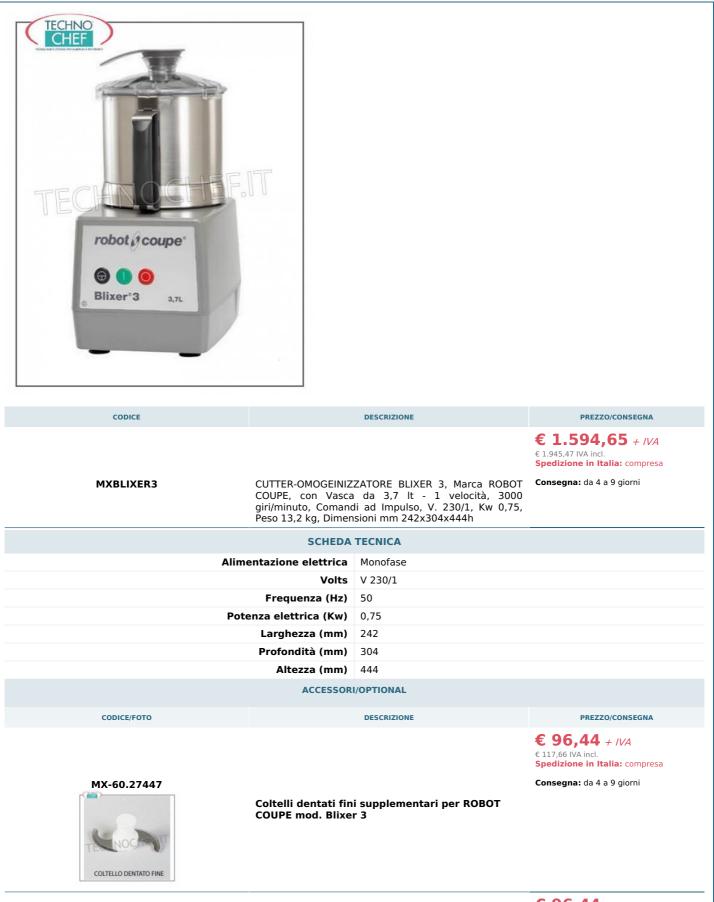

Servizi e tecnologie per la ristorazione dal 1973 ... Services and Technologies for professional catering since 1973

Coltelli dentati supplementari per ROBOT COUPE mod. Blixer 3

## **DESCRIZIONE PROFESSIONALE**

CUTTER-OMOGENEIZZATORE BLIXER 3 da banco, con vasca inox da litri 3,7, Marca ROBOT COUPE:

- corpo macchina in ABS;
- coperchio vasca in policarbonato trasparente con pala raschiatrice,
- vasca estraibile in grado di lavorare liquidi sino ad un massimo di lt 2,0;
- gruppo coltelli dentati fini estraibile con lame in acciaio e cannotto a tenuta liquidi,
- sistema di sicurezza magnetico e freno motore che entrano in funzione non appena viene rimosso il coperchio.
- Velocità fissa di 3000 giri/min. e comando ad impulsi.
- Macchina progettata per la preparazione di: diete, triti finissimi ed emulsioni.