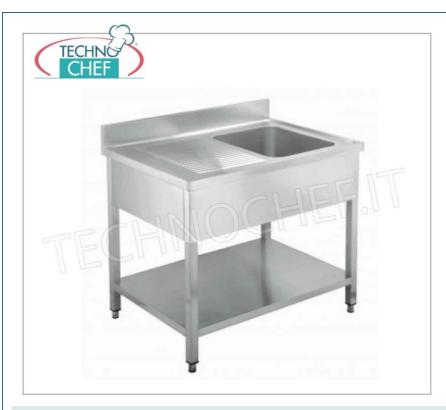

## PROFESSIONAL DESCRIPTION

- 1 BOWL SINK with DRIPPER ON THE LEFT, in PANELED VERSION with lower shelf, complete range with DEPTH of 600 mm:
- Stainless steel structure;
- Top and basin in AISI 304 stainless steel;
- Lower shelf with Omega reinforcement;
- Rear splashback h 100 mm;
- Bathtub available in two sizes: 400x400x250h and 500x400x250 mm;
- Complete with waste, overflow;
- Adjustable feet .

## **AVAILABLE MODELS**

## TCF043-000180

## Sink 1 bowl, 1 drainer on the left, dimensions mm. 1000x600x950h

1 bowl sink 400x400x250h mm with left drainer and lower shelf, dim. mm 1000x600x950h

**€ 303,33** *VAT escluded* 

VAT escluded
Shipping to be calculed