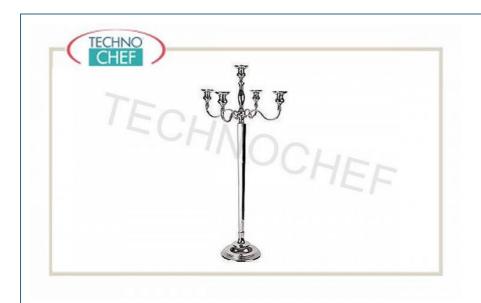

## MODELLI DISPONIBILI

DESCRIZIONE PREZZO/CONSEGNA CODICE/FOTO

€ 114,17 + IVA € 139,29 IVA incl. Spedizione in Italia: calcolata nel

carrello

Consegna: da 3 a 6 giorni

PD42443-06

Candele, candelieri

Candele, candelieri