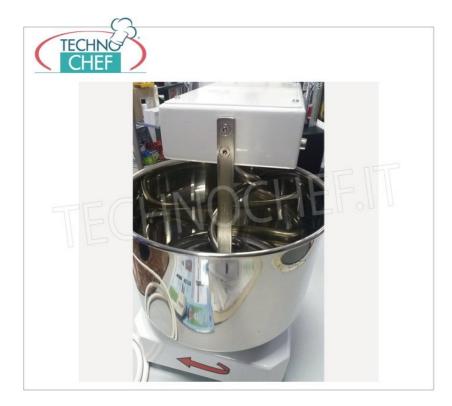

Servizi e tecnologie per la ristorazione dal 1973 ... Services and Technologies for professional catering since 1973

- mobile bianco con **verniciatura elettrostatica**,
- trasmissione a catena + n°2 cinghie in poliuretano ad alta resistenza ed efficienza;

- capacità di impasto: 0,5 Kg/5 Kg;
- impasto orario: 18 kg/h;
- farina: 3 kg;
- acqua: lt 2;
- giri spirale: 100 rpm;
- Motore/Potenza: 0,5 HP / 350W;
- Garanzia 3 anni;

Marchio CE MADE IN ITALY