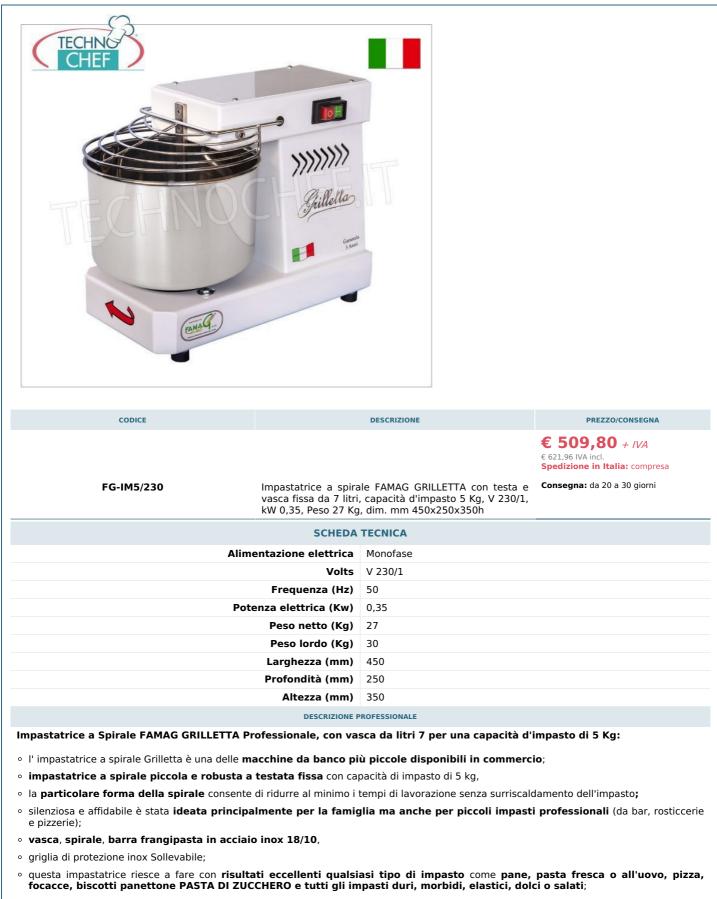

Servizi e tecnologie per la ristorazione dal 1973 ... Services and Technologies for professional catering since 1973

- mobile bianco con **verniciatura elettrostatica**,
- trasmissione a catena + n°2 cinghie in poliuretano ad alta resistenza ed efficienza;

- capacità di impasto: 0,5 Kg/5 Kg;
- impasto orario: 18 kg/h;
- farina: 3 kg;
- acqua: lt 2;
- giri spirale: 100 rpm;
- Motore/Potenza: 0,5 HP / 350W;
- Garanzia 3 anni;

Marchio CE MADE IN ITALY