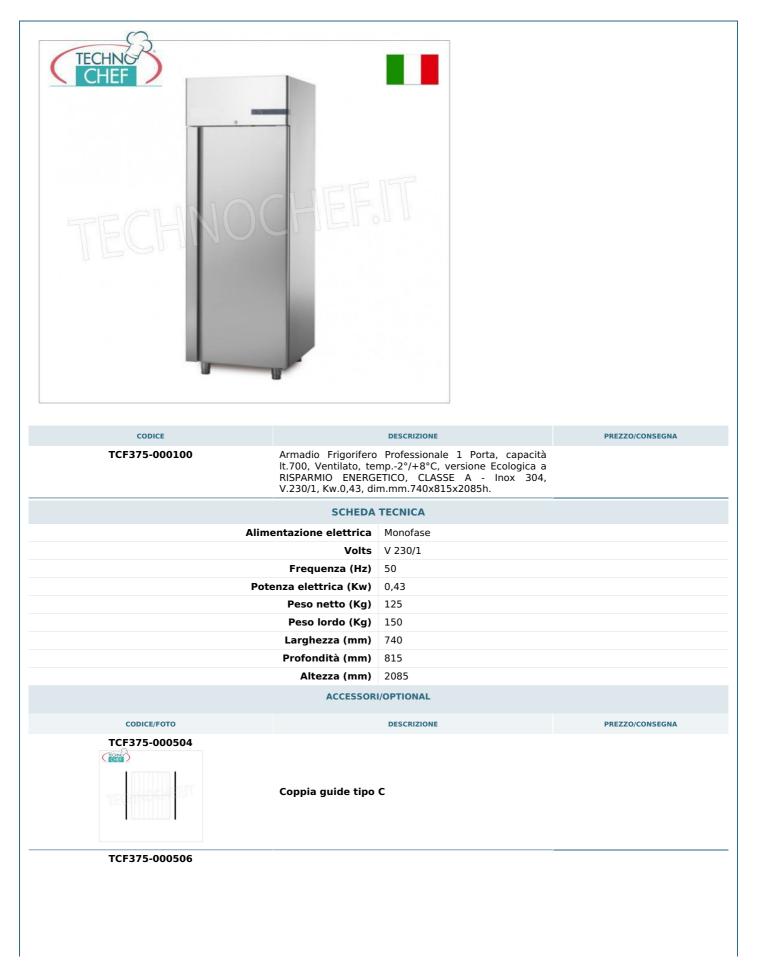

**TECNOSERVICE'21 srl** by Tinti Sergio Via Carlo Pisacane, 134 61032 Fano (PU) Italy P.IVA IT0200411413 Tel. +39 0721 805911 FAX +39 0721 809794 e-mail: staff@technochef.it www.technochef.it www.technochef.eu

Servizi e tecnologie per la ristorazione dal 1973 ... Services and Technologies for professional catering since 1973





## Centralina elettronica con:

- sportellino di protezione tastiera,
- allarme di alta temperatura,
- allarme di porta aperta,
- memorizzazione temperatura massima.

## Accessori/Optionals:

- Illuminazione Interna
- Kit 4 Ruote piroettanti (2 con Freno), diametro 128 mm
- Kit Apertura Porta con Pedale

## Marchio CE Made in ITALY



## Caratteristiche principali



Fondo modulare Consente l'installazione su ruote, piedini, zoccolo fisso o mobile. Isola Spessore isolamento 75 mm CFC/HCFC free



Serratura e fermo porta Porte autochiudenti reversibili con fermo a 105º dotate di serratura con chiave.





Apertura a pedale Facilita la movimentazione e t'inserimento di teglie e bacinelle pesanti (optional).

Evaporazione a costo zero L'acqua prodotta dagli sbrinamenti evapora sfruttando