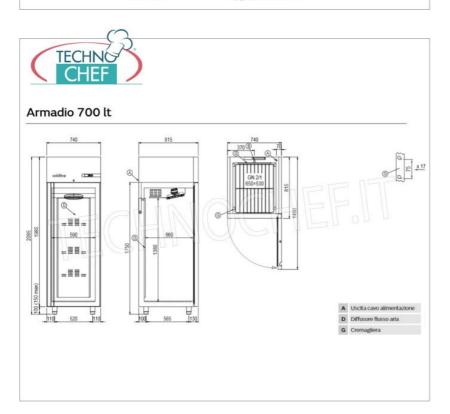

## Caratteristiche principali

Fondo modulare Consente l'installazione su ruote, piedini, zoccolo fisso o mobile. Isola Spessore isolamento 75 mm CFC/HCFC free

Serratura e fermo porta Porte autochiudenti reversibili con fermo a 105º dotate di serratura con chiave.

Ventilatore intelligente I ventilatori si arrestano automaticamente all'apertura della porta per evitare l'aspirazione di aria calda

Guide e cremagliere Guide e cremagliere inox smontabili senza ausilio di attrezzi.