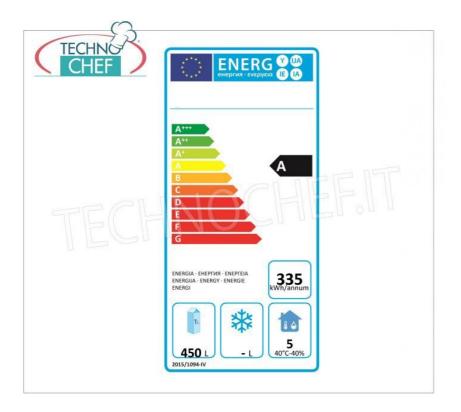

128 mm
- Kit Apertura Porta con Pedale

## Marchio CE Made in ITALY



## Caratteristiche principali



Fondo modulare Consente l'installazione su ruote, piedini, zoccolo fisso o mobile. Isola Spessore isolamento 75 mm CFC/HCFC free



Serratura e fermo porta Porte autochiudenti reversibili con fermo a 105º dotate di serratura con chiave.





Apertura a pedale Facilita la movimentazione e t'inserimento di teglie e bacinelle pesanti (optional).

Evaporazione a costo zero L'acqua prodotta dagli sbrinamenti evapora sfruttando il calore dissipato dal sistema refrigerante.

Ventilatore intelligente I ventilatori si arrestano automaticamente all'apertura della porta per evitare l'aspirazione di aria calda

Guide e cremagliere Guide e cremagliere inox smontabili senza ausilio di attrezzi.