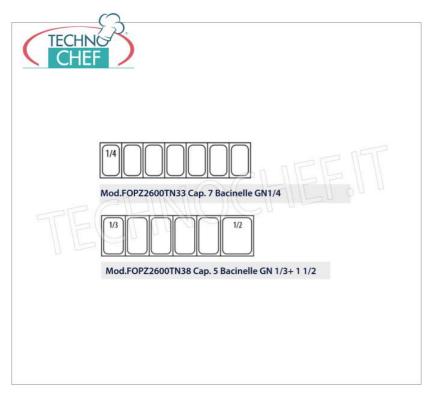

Equipped with a horizontal refrigerated SHOWCASE complete with glass and refrigeration unit, capable of containing :

- $\circ~$  7 GN 1/4 containers (265x162 mm), with a max height of 150 mm for the mod. FO-G-PZ2600TN33 ,
- 5 GN 1/3 containers (mm 325x175) + 1 GN 1/2 (mm 325x265), with max height 150 mm for the mod. FO-G-PZ2600TN38.

## **NB: TRAYS NOT INCLUDED**

CE mark Made in ASIA

| TECHNICAL CARD   |                                                                                                                                                                                                                                                                                                                                                     |          |                                                                                     |
|------------------|-----------------------------------------------------------------------------------------------------------------------------------------------------------------------------------------------------------------------------------------------------------------------------------------------------------------------------------------------------|----------|-------------------------------------------------------------------------------------|
|                  | power supply                                                                                                                                                                                                                                                                                                                                        | Monofase |                                                                                     |
|                  | Volts                                                                                                                                                                                                                                                                                                                                               | V 230/1  |                                                                                     |
| frequency (Hz)   |                                                                                                                                                                                                                                                                                                                                                     | 50       |                                                                                     |
| breadth (mm)     |                                                                                                                                                                                                                                                                                                                                                     | 1510     |                                                                                     |
|                  | depth (mm)                                                                                                                                                                                                                                                                                                                                          | 800      |                                                                                     |
| height (mm)      |                                                                                                                                                                                                                                                                                                                                                     | 1445     |                                                                                     |
| AVAILABLE MODELS |                                                                                                                                                                                                                                                                                                                                                     |          |                                                                                     |
| FO-G-PZ2600TN33  | <b>REFRIGERATED PIZZA COUNTER 2 DOORS, with</b><br><b>330 mm deep refrigerated display case</b><br>REFRIGERATED PIZZA COUNTER 2 DOORS, with<br>refrigerated display case 330 mm deep, capacity 7 GN<br>1/4 containers (265x162 mm), temperature -2/+8°C,<br>Ventilated, ECOLOGICAL in Class B, Gas R290, V.230/1,<br>Kw.0.26, dim.mm.1510x800x1445h |          | € 1.662,76<br>VAT escluded<br>Shipping to be calculed<br>Delivery from 8 to 15 days |
| FO-G-PZ2600TN38  | <b>380 mm deep refri</b><br>REFRIGERATED PIZZ.<br>refrigerated display co<br>1/3 containers (mm 3                                                                                                                                                                                                                                                   |          | € 1.695,80<br>VAT escluded<br>Shipping to be calculed<br>Delivery from 8 to 15 days |