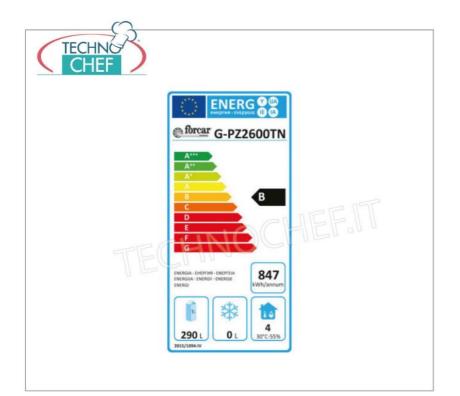

## REFRIGERATED PIZZA COUNTER 2 DOORS , with 330 or 380 mm DEEP GLASS , operating temperature -2°/+8°, Class B:

- Aisi 304 stainless steel structure ,
- granite worktop with splashback on 3 sides,
- 2 refrigerated compartments capable of hosting 600x400x70h mm loaf boxes ,
- capacity 390 litres ;
- VENTILATED refrigeration ;
- built-in extractable group for easy maintenance;
- insulation thickness: 50 mm;
- neutral drawer above technical compartment ;
- circular flow of the cold air so as not to directly touch the product,
- electronic temperature control with digital thermostat ,
- electric resistance around the door frame to eliminate condensation,
- automatic defrost with electric resistance ,
- automatic defrost temperature control,
- automatic evaporation of condensation water ,
- anti-corrosion treated evaporator;
- max ambient temperature/humidity: +32°C / 55%HR;
- ECOLOGICAL GAS R290 ;
- Energy CLASS B ;
- door with return spring,
- door seal removable without tools,
- bottom with rounded corners,
- height-adjustable feet in Aisi 304 stainless steel ,
- stainless steel backrest,
- possibility of leaning against the wall.

## **NB: TRAYS NOT INCLUDED**

CE mark Made in ASIA

| TECHNICAL CARD   |                                                                                                                                                                                                                                                                                                                                                     |          |                                                                                     |
|------------------|-----------------------------------------------------------------------------------------------------------------------------------------------------------------------------------------------------------------------------------------------------------------------------------------------------------------------------------------------------|----------|-------------------------------------------------------------------------------------|
|                  | power supply                                                                                                                                                                                                                                                                                                                                        | Monofase |                                                                                     |
|                  | Volts                                                                                                                                                                                                                                                                                                                                               | V 230/1  |                                                                                     |
| frequency (Hz)   |                                                                                                                                                                                                                                                                                                                                                     | 50       |                                                                                     |
| breadth (mm)     |                                                                                                                                                                                                                                                                                                                                                     | 1510     |                                                                                     |
|                  | depth (mm)                                                                                                                                                                                                                                                                                                                                          | 800      |                                                                                     |
| height (mm)      |                                                                                                                                                                                                                                                                                                                                                     | 1445     |                                                                                     |
| AVAILABLE MODELS |                                                                                                                                                                                                                                                                                                                                                     |          |                                                                                     |
| FO-G-PZ2600TN33  | <b>REFRIGERATED PIZZA COUNTER 2 DOORS, with</b><br><b>330 mm deep refrigerated display case</b><br>REFRIGERATED PIZZA COUNTER 2 DOORS, with<br>refrigerated display case 330 mm deep, capacity 7 GN<br>1/4 containers (265x162 mm), temperature -2/+8°C,<br>Ventilated, ECOLOGICAL in Class B, Gas R290, V.230/1,<br>Kw.0.26, dim.mm.1510x800x1445h |          | € 1.662,76<br>VAT escluded<br>Shipping to be calculed<br>Delivery from 8 to 15 days |
| FO-G-PZ2600TN38  | <b>380 mm deep refri</b><br>REFRIGERATED PIZZ.<br>refrigerated display co<br>1/3 containers (mm 3                                                                                                                                                                                                                                                   |          | € 1.695,80<br>VAT escluded<br>Shipping to be calculed<br>Delivery from 8 to 15 days |