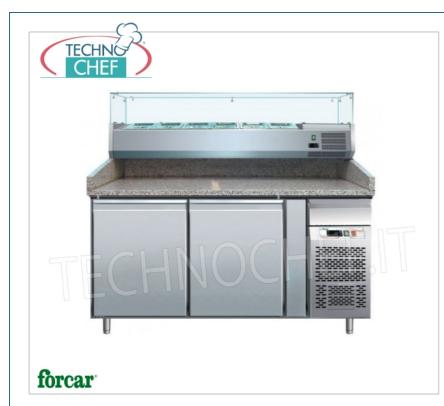

## REFRIGERATED PIZZA COUNTER 2 DOORS , with 330 or 380 mm DEEP GLASS , operating temperature -2°/+8°, Class B:

- Aisi 304 stainless steel structure ,
- granite worktop with splashback on 3 sides,
- 2 refrigerated compartments capable of hosting 600x400x70h mm loaf boxes ,
- capacity 390 litres ;
- VENTILATED refrigeration ;
- built-in extractable group for easy maintenance;
- insulation thickness: 50 mm;
- neutral drawer above technical compartment ;
- circular flow of the cold air so as not to directly touch the product,
- electronic temperature control with digital thermostat ,
- electric resistance around the door frame to eliminate condensation,
- automatic defrost with electric resistance ,
- automatic defrost temperature control,
- automatic evaporation of condensation water ,
- anti-corrosion treated evaporator;
- max ambient temperature/humidity: +32°C / 55%HR;
- ECOLOGICAL GAS R290 ;
- Energy CLASS B ;
- door with return spring,
- door seal removable without tools,
- bottom with rounded corners,
- height-adjustable feet in Aisi 304 stainless steel ,
- stainless steel backrest,
- possibility of leaning against the wall.

Equipped with a horizontal refrigerated SHOWCASE complete with glass and refrigeration unit, capable of containing :

- $\circ~$  7 GN 1/4 containers (265x162 mm), with a max height of 150 mm for the mod. FO-G-PZ2600TN33 ,
- 5 GN 1/3 containers (mm 325x175) + 1 GN 1/2 (mm 325x265), with max height 150 mm for the mod. FO-G-PZ2600TN38.

## Supplied :

 $\circ~$  n.7 pairs of guides per door

## **NB: TRAYS NOT INCLUDED**

CE mark Made in ASIA

| TECHNICAL CARD   |                                                                                                                                                                                                                                                                                                                                                     |          |                                                                                     |
|------------------|-----------------------------------------------------------------------------------------------------------------------------------------------------------------------------------------------------------------------------------------------------------------------------------------------------------------------------------------------------|----------|-------------------------------------------------------------------------------------|
|                  | power supply                                                                                                                                                                                                                                                                                                                                        | Monofase |                                                                                     |
|                  | Volts                                                                                                                                                                                                                                                                                                                                               | V 230/1  |                                                                                     |
| frequency (Hz)   |                                                                                                                                                                                                                                                                                                                                                     | 50       |                                                                                     |
| breadth (mm)     |                                                                                                                                                                                                                                                                                                                                                     | 1510     |                                                                                     |
|                  | depth (mm)                                                                                                                                                                                                                                                                                                                                          | 800      |                                                                                     |
| height (mm)      |                                                                                                                                                                                                                                                                                                                                                     | 1445     |                                                                                     |
| AVAILABLE MODELS |                                                                                                                                                                                                                                                                                                                                                     |          |                                                                                     |
| FO-G-PZ2600TN33  | <b>REFRIGERATED PIZZA COUNTER 2 DOORS, with</b><br><b>330 mm deep refrigerated display case</b><br>REFRIGERATED PIZZA COUNTER 2 DOORS, with<br>refrigerated display case 330 mm deep, capacity 7 GN<br>1/4 containers (265x162 mm), temperature -2/+8°C,<br>Ventilated, ECOLOGICAL in Class B, Gas R290, V.230/1,<br>Kw.0.26, dim.mm.1510x800x1445h |          | € 1.662,76<br>VAT escluded<br>Shipping to be calculed<br>Delivery from 8 to 15 days |
| FO-G-PZ2600TN38  | <b>380 mm deep refri</b><br>REFRIGERATED PIZZ.<br>refrigerated display co<br>1/3 containers (mm 3                                                                                                                                                                                                                                                   |          | € 1.695,80<br>VAT escluded<br>Shipping to be calculed<br>Delivery from 8 to 15 days |