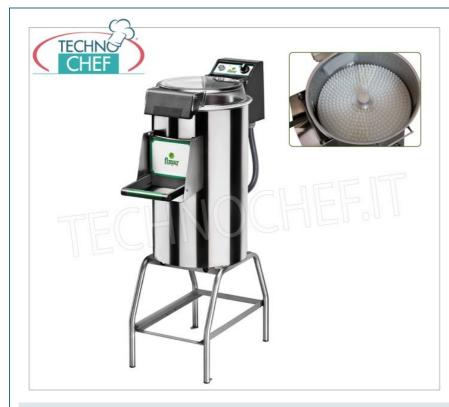

# PULISCICOZZE su cavalletto con carica da 10/18 Kg, dotata di:

- struttura in acciaio inox e materiali plastici adatti al contatto alimentare;
- coperchio in policarbonato alimentare trasparente per il controllo delle fasi di lavorazione;
- microinterrutori di sicurezza su coperchio superiore e su bocca di uscita;
- pulsante di scarico del prodotto;
- piattello a spazzole (PPC) e velocità ridotta che consentono una pulizia più delicata delle cozze;
- lavaggio continuo, che consente una lavorazione omogenea e facilita le successive fasi di pulizia della macchina;
- sistema manuale di estrazione del piattello;
- timer da 0 a 4 minuti;
- capacità produttiva 220 Kg/h;
- in dotazione: piattello a spazzole estraibile.

## MODELLI DISPONIBILI

FM-LCF/18M/T

Puliscicozze su cavalletto, capacità prod. Kg/h 220, carico cozze Kg 10/18, V 400/3, Kw 0,90, dimensioni mm 380x770x1230h

€ 1.136,79 + IVA € 1.386,88 IVA incl. Spedizione in Italia: calcolata nel carrello