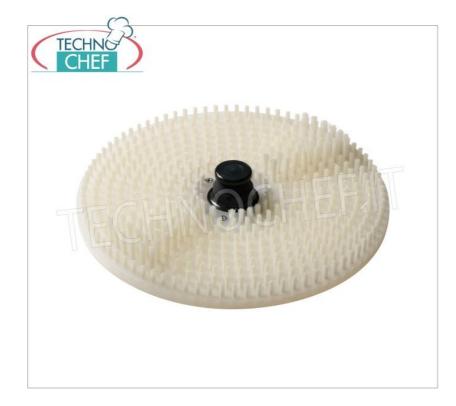

# PULISCICOZZE su cavalletto con carica da 10/18 Kg, dotata di:

- struttura in acciaio inox e materiali plastici adatti al contatto alimentare;
- coperchio in policarbonato alimentare trasparente per il controllo delle fasi di lavorazione;
- microinterrutori di sicurezza su coperchio superiore e su bocca di uscita;
- pulsante di scarico del prodotto;
- piattello a spazzole (PPC) e velocità ridotta che consentono una pulizia più delicata delle cozze;
- lavaggio continuo, che consente una lavorazione omogenea e facilita le successive fasi di pulizia della macchina;
- sistema manuale di estrazione del piattello;
- timer da 0 a 4 minuti;
- capacità produttiva 220 Kg/h;
- in dotazione: piattello a spazzole estraibile.

Consegna: da 4 a 9 giorni

| FM-LCF/18M/M       | Puliscicozze su cavalletto, capacità prod. Kg/h<br>220, carico cozze Kg 10/18, V 230/1 , Kw 0,90,<br>dimensioni mm 380x770x1230h | € 1.160,99 + IVA<br>€ 1.416,41 IVA incl.<br>Spedizione in Italia: calcolata nel<br>carrello<br>Consegna: da 4 a 9 giorni |
|--------------------|----------------------------------------------------------------------------------------------------------------------------------|--------------------------------------------------------------------------------------------------------------------------|
| ACCESSORI/OPTIONAL |                                                                                                                                  |                                                                                                                          |
| CODICE/FOTO        | DESCRIZIONE                                                                                                                      | PREZZO/CONSEGNA                                                                                                          |
| FMPPC              | FIMAR - Technochef - Piattello a spazzole per<br>cozze, Mod.PPC                                                                  | € 111,02 + IVA € 135,44 IVA incl. Spedizione in Italia: calcolata nel carrello Consegna: da 3 a 6 giorni                 |
| FMCCF              | FIMAR - Technochef - Cassetto con filtro in<br>acciaio inox, Mod.CCF                                                             | € 123,35 + IVA<br>€ 150,49 IVA incl.<br>Spedizione in Italia: calcolata nel<br>carrello<br>Consegna: da 4 a 9 giorni     |