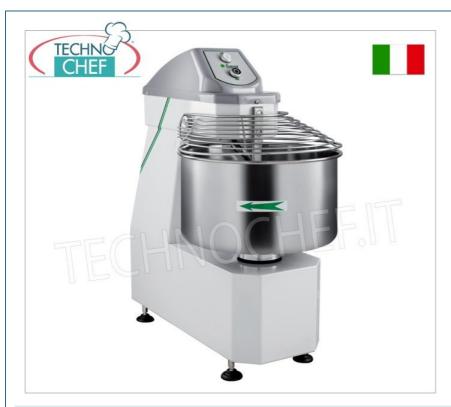

## IMPASTATRICE a SPIRALE con TESTA FISSA da 50 Kg:

- Macchina per realizzare diversi tipi di impasto, indicata soprattutto per impasti teneri come pane, pizza e piada;
- Struttura rivestita con vernice antigraffio;
- Parti a contatto con gli alimenti quali vasca, spirale ed asta spacca pasta sono in acciaio inox AISI 304;
- Microinterruttore di sicurezza su coperchio vasca;
- La vasca ha una capacità totale di 50 kg di impasto per un volume di 62 lt, le misure del contenitore sono 50 cm di diametro 31 cm di altezza;
- Produzione oraria: 150 kg/h;
- Giri spirale: 80 rpm;
- La macchina di serie non è provvista di Timer, su richiesta si può aggiungere un timer opzionale di tipo meccanico che verrà installato sulla macchina prima della spedizione;
- $\circ~$  Disponibile solo con coperchio grigliato in acciaio inox AISI 304.