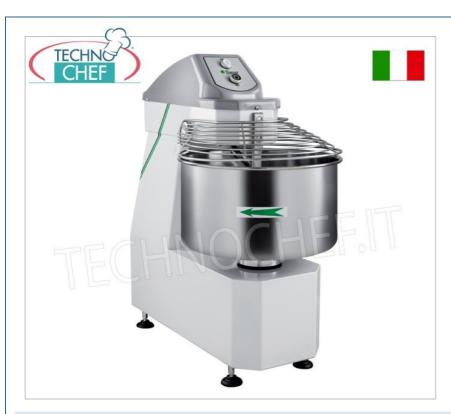

## IMPASTATRICE A SPIRALE con TESTA SOLLEVABILE e VASCA ESTRAIBILE da Kg.38:

- Macchina per realizzare diversi tipi di impasto, indicata soprattutto per impasti teneri come pane, pizza e piada;
- Struttura rivestita con vernice antigraffio;
- Parti a contatto con gli alimenti quali vasca, spirale ed asta spacca pasta sono in acciaio inox AISI 304;
- Microinterruttore di sicurezza su coperchio vasca;
- La vasca ha una capacità totale di 50 kg di impasto per un volume di 62 lt, le misure del contenitore sono 50 cm di diametro 31 cm
- Produzione oraria: 150 kg/h;
- Giri spirale: 80 rpm;
- La macchina di serie non è provvista di Timer, su richiesta si può aggiungere un timer opzionale di tipo meccanico che verrà installato sulla macchina prima della spedizione;
- Disponibile solo con coperchio grigliato in acciaio inox AISI 304.

## Accessori/Optional:

- Timer meccanico
- Kit ruote
- o Doppia velocità (solo per macchine con alimentazione Trifase)

| CODICE         | DESCRIZIONE                                                                                                                                   | PREZZO/CONSEGNA                                                               |
|----------------|-----------------------------------------------------------------------------------------------------------------------------------------------|-------------------------------------------------------------------------------|
| FM-50SR        | Impastatrice a spirale da 50 kg con testa solleva<br>vasca estraibile da lt 62, 1 Velocita', V.400/3, kV<br>Peso 185 Kg, dim.mm.927x520x1074h |                                                                               |
|                |                                                                                                                                               | Consegna: da 4 a 9 giorni                                                     |
|                | ACCESSORI/OPTIONAL                                                                                                                            |                                                                               |
| CODICE/FOTO    | DESCRIZIONE                                                                                                                                   | PREZZO/CONSEGNA                                                               |
| FM-TM          | Fimar - TIMER MECCANICO                                                                                                                       | € 30,19 + IVA € 36,83 IVA incl. Spedizione in Italia: calcolata ne carrello   |
| FM-SVM         | Fimar - SALVAMOTORE                                                                                                                           | € 71,56 + IVA  € 87,30 IVA incl.  Spedizione in Italia: calcolata ne carrello |
|                |                                                                                                                                               | Consegna: da 4 a 9 giorni                                                     |
| FM-KITRUOTE-50 | Fimar - KIT 4 RUOTE                                                                                                                           | € 98,67 + IVA € 120,38 IVA incl. Spedizione in Italia: calcolata ne carrello  |
|                |                                                                                                                                               | Consegna: da 4 a 9 giorni                                                     |
| FM-2VEL50      | Fimar - MOTORE con 2 VELOCITA'                                                                                                                | € 161,22 + IVA € 196,69 IVA incl. Spedizione in Italia: calcolata ne carrello |
|                |                                                                                                                                               |                                                                               |