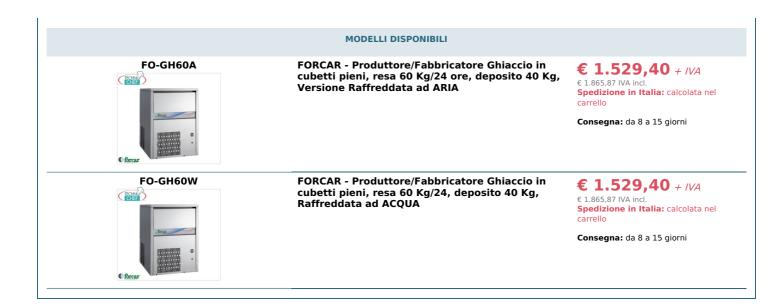

## DESCRIZIONE PROFESSIONALE

PRODUTTORE DI GHIACCIO IN CUBETTI PIENI con deposito incorporato, con produzione 60 kg in 24 ore:

- Struttura completamente in acciaio inox;
- Capacità deposito interno: 40 kg;
- Produce cubetti di ghiaccio pieni da 18 gr l'uno;
- Dispositivo automatico: arresta la macchina quando il deposito di ghiaccio è pieno;
- Raffreddamento ad aria o ad acqua;
- Sistema produzione ghiaccio a spruzzo;
- Gas R452A;
- Temperatura ambiente: 21°C;
- Temperatura acqua: 15°C;
- Cubetto ad alta densità compatto e cristallino;
- il cubetto pieno è più indicato per il raffreddamento prolungato di qualsiasi bevanda;
- Filtro Aria smontabile e pulibile;
- Interruttore ON/OFF.