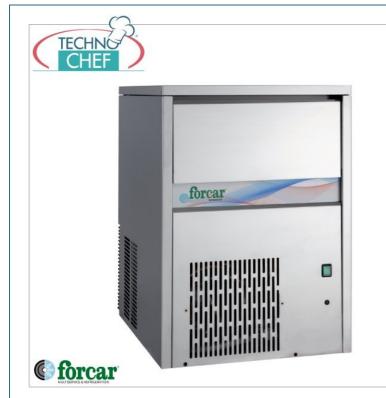

## DESCRIZIONE PROFESSIONALE

PRODUTTORE DI GHIACCIO IN CUBETTI PIENI con deposito incorporato, con produzione 60 kg in 24 ore:

- Struttura completamente in acciaio inox;
- Capacità deposito interno: 40 kg;
- Produce cubetti di ghiaccio pieni da 18 gr l'uno;
- Dispositivo automatico: arresta la macchina quando il deposito di ghiaccio è pieno;
- Raffreddamento ad aria o ad acqua;
- Sistema produzione ghiaccio a spruzzo;
- Gas R452A;
- Temperatura ambiente: 21°C;
- Temperatura acqua: 15°C;
- Cubetto ad alta densità compatto e cristallino;
- il cubetto pieno è più indicato per il raffreddamento prolungato di qualsiasi bevanda;
- Filtro Aria smontabile e pulibile;
- Interruttore ON/OFF.