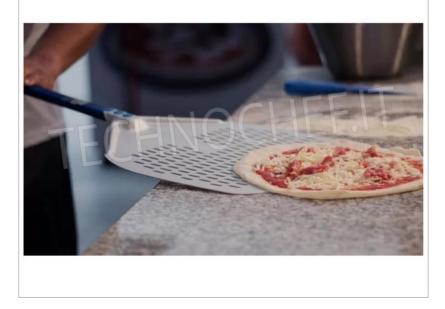

## PROFESSIONAL DESCRIPTION

PERFORATED RECTANGULAR PIZZA PEEL in ALUMINUM, AZURRA line, light, flexible and resistant, complete range :

• Shovel with neutral anodized aluminum head and light blue anodized handle .

- It has a reduced weight compared to classic models but is extremely robust with an oval tubular handle to promote stability .
- The light and flexible head allows the spatula effect with special ribs that ensure the seal.
- Neutral anodizing makes the surface uniform and protects it from oxidation.
- The gentle and regular milling facilitates the rising of the pizza.
- The handle-head junction is made up of the overlapping of the two elements ensured by **three large in-line rivets** which guarantee safety and immovability, furthermore the absence of vibrations transmitted to the handle gives greater comfort of use.
- The perforated surface provides low friction and releases the flour, preventing it from sticking to the bottom of the pizza and risking burning.