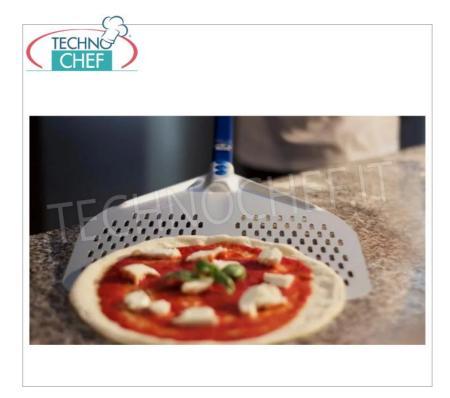

## PROFESSIONAL DESCRIPTION

PERFORATED RECTANGULAR PIZZA PEEL in ALUMINUM, AZURRA line, light, flexible and resistant, complete range :

• Shovel with neutral anodized aluminum head and light blue anodized handle .

- It has a reduced weight compared to classic models but is extremely robust with an oval tubular handle to promote stability .
- The light and flexible head allows the spatula effect with special ribs that ensure the seal.
- Neutral anodizing makes the surface uniform and protects it from oxidation.
- The gentle and regular milling facilitates the rising of the pizza.
- The handle-head junction is made up of the overlapping of the two elements ensured by **three large in-line rivets** which guarantee safety and immovability, furthermore the absence of vibrations transmitted to the handle gives greater comfort of use.
- The perforated surface provides low friction and releases the flour, preventing it from sticking to the bottom of the pizza and risking burning.