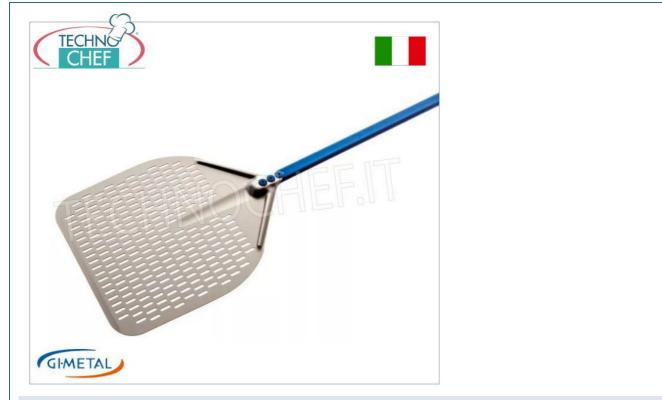

## PROFESSIONAL DESCRIPTION

PERFORATED RECTANGULAR PIZZA PEEL in ALUMINUM, AZURRA line, light, flexible and resistant, complete range :

• Shovel with neutral anodized aluminum head and light blue anodized handle .

- It has a reduced weight compared to classic models but is extremely robust with an oval tubular handle to promote stability .
- The light and flexible head allows the spatula effect with special ribs that ensure the seal.
- Neutral anodizing makes the surface uniform and protects it from oxidation.
- The gentle and regular milling facilitates the rising of the pizza.
- The handle-head junction is made up of the overlapping of the two elements ensured by **three large in-line rivets** which guarantee safety and immovability, furthermore the absence of vibrations transmitted to the handle gives greater comfort of use.
- The perforated surface provides low friction and releases the flour, preventing it from sticking to the bottom of the pizza and risking burning.