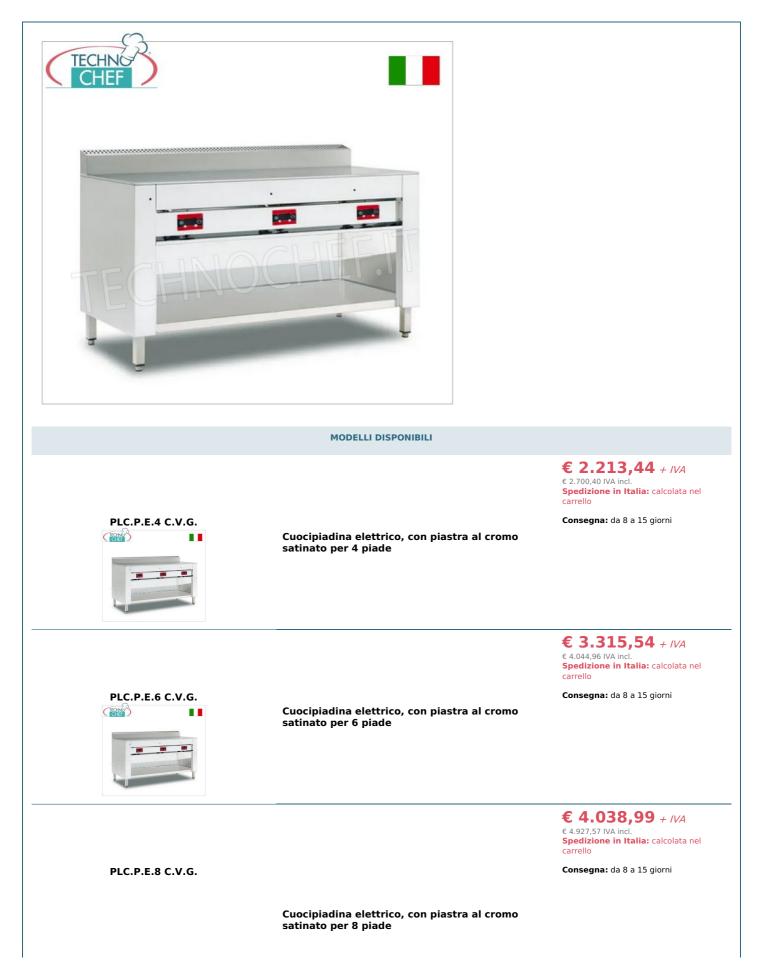

## DESCRIZIONE PROFESSIONALE

CUOCIPIADINE ELETTRICI con PIASTRA al CROMO SATINATO, in versione su VANO a GIORNO, gamma completa con capacita' da 4 a 8 piadine:

• struttura esterna in acciaio inox,

- **piastra di cottura cromata satinata ad alto rendimento** dovuto alle minori dispersioni per irragiamento, per la capacita' di accumulare calore e per la sua semplicita' nelle operazioni di pulizia,
- Controllo termostatico della temperatura di cottura,
- Doppi o tripli comandi a partire dal modello a 6 piade.

## Accessori/Optional:

• termostato digitale con display per controllo temperatura piastra cottura.