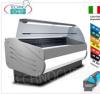

€ 1.318,44 + IVA

€ 1.608,50 IVA incl.

Spedizione in Italia: calcolata nel carrello

Consegna: da 20 a 30 giorni

TD-SALINA80VCC100

BANCO FRIGO ESPOSITIVO, PIANO PROFONDO cm 56, VETRI CURVI con CAPPELLO, SEMI-VENTILATO, Temp.3°/+5°C