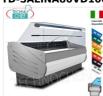

€ 1.318,44 + IVA

€ 1.608,50 IVA incl.

Spedizione in Italia: calcolata nel

Consegna: da 20 a 30 giorni

TD-SALINA80VD100

**BANCO FRIGO ESPOSITIVO con PIANO** PROFONDO cm 56, VETRI DRITTI, SEMI-VENTILATO, Temp.3°/+5°C DESCRIZIONE PROFESSIONALE