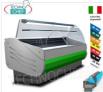

## ACCESSORI/OPTIONAL

CODICE/FOTO DESCRIZIONE PREZZO/CONSEGNA

€ 1.318,44 + IVA

€ 1.608,50 IVA incl.

Spedizione in Italia: calcolata nel

Consegna: da 20 a 30 giorni

TD-SALINA80VC100

**BANCO FRIGO ESPOSITIVO con PIANO** PROFONDO cm 56, VETRI CURVI, SEMI-VENTILATO, Temp.3°/+5°C