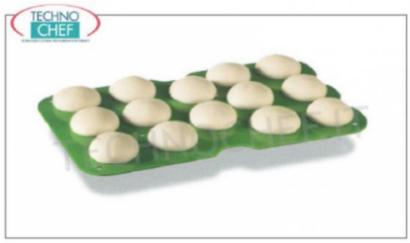

## $\label{eq:Semi-automatic} \textbf{Semi-automatic divider and rounder for pizzerias}:$

- $\circ~$  dough cutting unit made of stainless steel , easily removable;
- $\circ$  capacity 11 pizza loaves from 320 to 480 grams;
- o allows you to break and round 800/1000 portions of pasta per hour;
- $\circ~$  supplied with 11-piece cutting unit, 11-cup frame, 2 portion-holder plates and stainless steel tray.