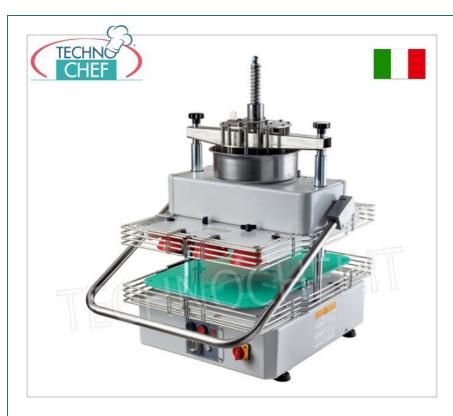

## $\label{eq:Semi-automatic} \textbf{Semi-automatic divider and rounder for pizzerias}:$

- $\circ~$  dough cutting unit made of stainless steel , easily removable;
- $\circ$  capacity 11 pizza loaves from 320 to 480 grams;
- o allows you to break and round 800/1000 portions of pasta per hour;
- $\circ~$  supplied with 11-piece cutting unit, 11-cup frame, 2 portion-holder plates and stainless steel tray.

## CE MARK MADE IN ITALY

| PAPER TALE                |          |  |
|---------------------------|----------|--|
| TECHNICAL CARD            |          |  |
| power supply              | Monofase |  |
| Volts                     | V 230/1  |  |
| frequency (Hz)            | 50       |  |
| motor power capacity (Kw) | 0,30     |  |
| net weight (Kg)           | 100      |  |
| breadth (mm)              | 618      |  |
| depth (mm)                | 736      |  |
| height (mm)               | 973      |  |
|                           |          |  |