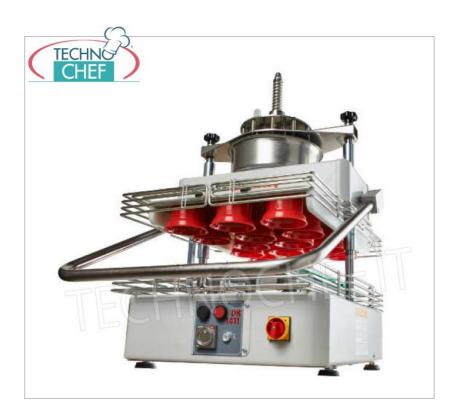

## $\label{eq:Semi-automatic} \textbf{Semi-automatic divider and rounder for pizzerias}:$

- $\circ~$  dough cutting unit made of stainless steel , easily removable;
- $\circ$  capacity 11 pizza loaves from 320 to 480 grams;
- o allows you to break and round 800/1000 portions of pasta per hour;
- $\circ~$  supplied with 11-piece cutting unit, 11-cup frame, 2 portion-holder plates and stainless steel tray.