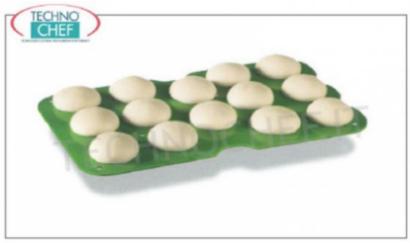

## $\label{eq:Semi-automatic} \textbf{Semi-automatic divider and rounder for pizzerias}:$

- $\circ~$  dough cutting unit made of stainless steel , easily removable;
- $\circ$  capacity 11 pizza loaves from 300 to 350 grams;
- o allows you to break and round 800/1000 portions of pasta per hour;
- $\circ~$  supplied with 11-piece cutting unit, 11-cup frame, 2 portion plates and stainless steel tray.