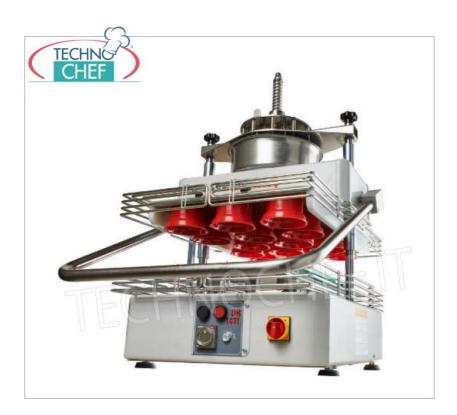

## $\label{eq:Semi-automatic} \textbf{Semi-automatic divider and rounder for pizzerias}:$

- $\circ~$  dough cutting unit made of stainless steel , easily removable;
- $\circ$  capacity 11 pizza loaves from 300 to 350 grams;
- o allows you to break and round 800/1000 portions of pasta per hour;
- $\circ~$  supplied with 11-piece cutting unit, 11-cup frame, 2 portion plates and stainless steel tray.