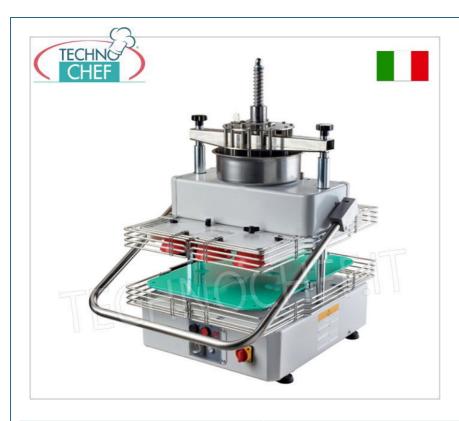

Services and Technologies for professional catering since 1973

| CODE         | DESCRIPTION                                                                                                            | PRICE/DELIVERY                                    |
|--------------|------------------------------------------------------------------------------------------------------------------------|---------------------------------------------------|
| SM-DR11/3035 | Semi-automatic divider-rounder for 11 pizza loaves from 300 to 350 grams, V.230/1, kw 0.30, dimensions 618x736x973h mm | € 4.217,74  VAT escluded  Shipping to be calculed |
|              |                                                                                                                        | Delivery from 4 to 9 days                         |

## $\label{eq:Semi-automatic} \textbf{Semi-automatic divider and rounder for pizzerias}:$

- $\circ~$  dough cutting unit made of stainless steel , easily removable;
- $\circ$  capacity 11 pizza loaves from 300 to 350 grams;
- o allows you to break and round 800/1000 portions of pasta per hour;
- $\circ~$  supplied with 11-piece cutting unit, 11-cup frame, 2 portion plates and stainless steel tray.

## CE MARK MADE IN ITALY

| PIANE IN TIAL             |          |  |
|---------------------------|----------|--|
| TECHNICAL CARD            |          |  |
| power supply              | Monofase |  |
| Volts                     | V 230/1  |  |
| frequency (Hz)            | 50       |  |
| motor power capacity (Kw) | 0,30     |  |
| net weight (Kg)           | 100      |  |
| breadth (mm)              | 618      |  |
| depth (mm)                | 736      |  |
| height (mm)               | 973      |  |
|                           |          |  |