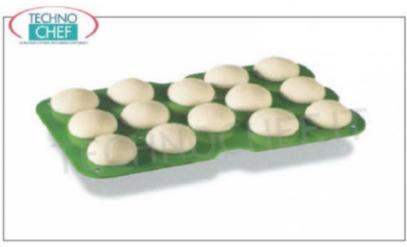

## SPEZZATRICE ARROTONDATRICE semiautomatica per pizzeria:

- gruppo di taglio impasto costruito in acciaio inox, facilmente smontabile;
- o capacità 14 pagnotte pizza da 250 a 300 grammi;
- o consente di spezzare ed arrotondare 800/1000 porzioni di pasta all'ora;
- $\circ~$  fornita di gruppo di taglio da 14 pezzi, telaio da 14 coppe, 2 piatti porta porzioni e bacinella inox.