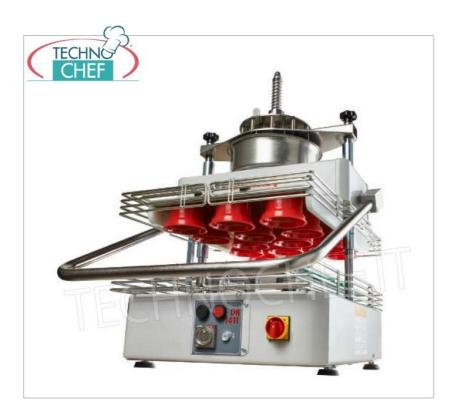

SM-DR14/2530

Spezzatrice arrotondatrice semiautomatica per 14 Pagnotte Pizza da 250 a 300 grammi, V.230/1, kw 0,30, dimensioni mm 618x736x973h

Consegna: da 4 a 9 giorni

| SCHEDA TECNICA          |          |
|-------------------------|----------|
| Alimentazione elettrica | Monofase |
| Volts                   | V 230/1  |
| Frequenza (Hz)          | 50       |
| Potenza elettrica (Kw)  | 0,30     |
| Peso netto (Kg)         | 100      |
| Larghezza (mm)          | 618      |
| Profondità (mm)         | 736      |
| Altezza (mm)            | 973      |
|                         |          |

## SPEZZATRICE ARROTONDATRICE semiautomatica per pizzeria:

- gruppo di taglio impasto costruito in acciaio inox, facilmente smontabile;
- o capacità 14 pagnotte pizza da 250 a 300 grammi;
- o consente di spezzare ed arrotondare 800/1000 porzioni di pasta all'ora;
- $\circ~$  fornita di gruppo di taglio da 14 pezzi, telaio da 14 coppe, 2 piatti porta porzioni e bacinella inox.