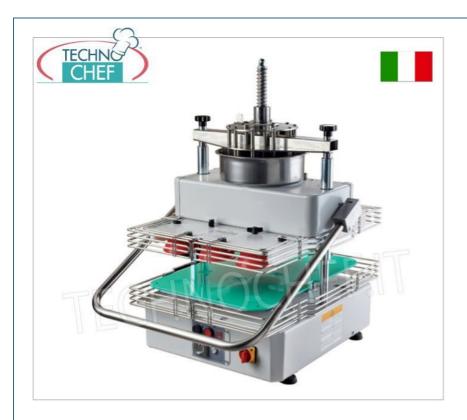

SM-DR14/2530

Spezzatrice arrotondatrice semiautomatica per 14 Pagnotte Pizza da 250 a 300 grammi, V.230/1, kw 0,30, dimensioni mm 618x736x973h

Consegna: da 4 a 9 giorni

| SCHEDA TECNICA          |          |
|-------------------------|----------|
| Alimentazione elettrica | Monofase |
| Volts                   | V 230/1  |
| Frequenza (Hz)          | 50       |
| Potenza elettrica (Kw)  | 0,30     |
| Peso netto (Kg)         | 100      |
| Larghezza (mm)          | 618      |
| Profondità (mm)         | 736      |
| Altezza (mm)            | 973      |
|                         |          |

## SPEZZATRICE ARROTONDATRICE semiautomatica per pizzeria:

- gruppo di taglio impasto costruito in acciaio inox, facilmente smontabile;
- o capacità 14 pagnotte pizza da 250 a 300 grammi;
- o consente di spezzare ed arrotondare 800/1000 porzioni di pasta all'ora;
- $\circ~$  fornita di gruppo di taglio da 14 pezzi, telaio da 14 coppe, 2 piatti porta porzioni e bacinella inox.