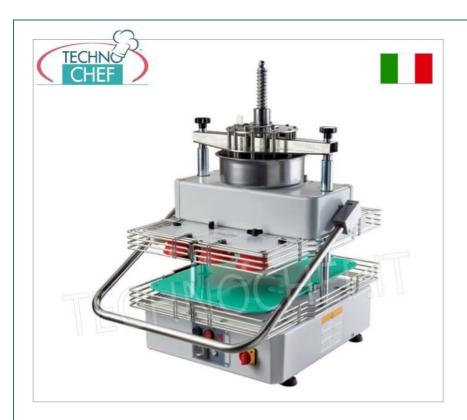

SM-DR14/2226

Spezzatrice arrotondatrice semiautomatica per 14 Pagnotte Pizza da 220 a 260 grammi, V.230/1, kw 0,30, dimensioni mm 618x736x973h

Consegna: da 4 a 9 giorni

| SCHEDA TECNICA          |          |
|-------------------------|----------|
| Alimentazione elettrica | Monofase |
| Volts                   | V 230/1  |
| Frequenza (Hz)          | 50       |
| Potenza elettrica (Kw)  | 0,30     |
| Peso netto (Kg)         | 100      |
| Larghezza (mm)          | 618      |
| Profondità (mm)         | 736      |
| Altezza (mm)            | 973      |
|                         |          |

## SPEZZATRICE ARROTONDATRICE semiautomatica per pizzeria:

- gruppo di taglio impasto costruito in acciaio inox, facilmente smontabile;
- o capacità 14 pagnotte pizza da 220 a 260 grammi;
- consente di spezzare ed arrotondare 800/1000 porzioni di pasta all'ora;
- $\circ~$  fornita di gruppo di taglio da 14 pezzi, telaio da 14 coppe, 2 piatti porta porzioni e bacinella inox.