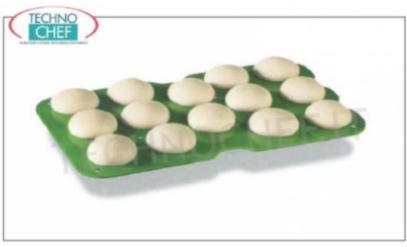

## SPEZZATRICE ARROTONDATRICE semiautomatica per pizzeria:

- gruppo di taglio impasto costruito in acciaio inox, facilmente smontabile;
- o capacità 14 pagnotte pizza da 220 a 260 grammi;
- consente di spezzare ed arrotondare 800/1000 porzioni di pasta all'ora;
- $\circ~$  fornita di gruppo di taglio da 14 pezzi, telaio da 14 coppe, 2 piatti porta porzioni e bacinella inox.