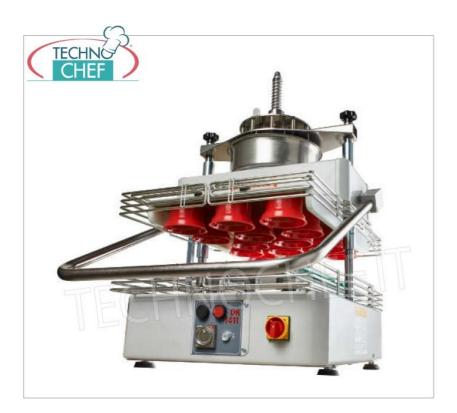

SM-DR14/2226

Spezzatrice arrotondatrice semiautomatica per 14 Pagnotte Pizza da 220 a 260 grammi, V.230/1, kw 0,30, dimensioni mm 618x736x973h

Consegna: da 4 a 9 giorni

| SCHEDA TECNICA          |          |
|-------------------------|----------|
| Alimentazione elettrica | Monofase |
| Volts                   | V 230/1  |
| Frequenza (Hz)          | 50       |
| Potenza elettrica (Kw)  | 0,30     |
| Peso netto (Kg)         | 100      |
| Larghezza (mm)          | 618      |
| Profondità (mm)         | 736      |
| Altezza (mm)            | 973      |
|                         |          |

## SPEZZATRICE ARROTONDATRICE semiautomatica per pizzeria:

- gruppo di taglio impasto costruito in acciaio inox, facilmente smontabile;
- o capacità 14 pagnotte pizza da 220 a 260 grammi;
- consente di spezzare ed arrotondare 800/1000 porzioni di pasta all'ora;
- $\circ~$  fornita di gruppo di taglio da 14 pezzi, telaio da 14 coppe, 2 piatti porta porzioni e bacinella inox.