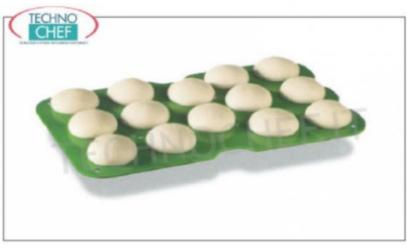

## **SPEZZATRICE ARROTONDATRICE semiautomatica per pizzeria**:

- gruppo di taglio impasto costruito in acciaio inox, facilmente smontabile;
- o capacità 14 pagnotte pizza da 175 a 225 grammi;
- consente di spezzare ed arrotondare 800/1000 porzioni di pasta all'ora;
- o fornita di gruppo di taglio da 14 pezzi, telaio da 14 coppe, 2 piatti porta porzioni e bacinella inox.