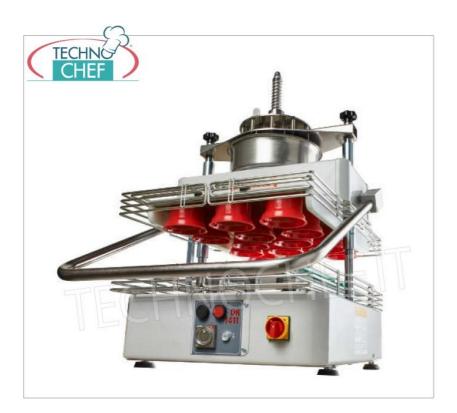

## **SPEZZATRICE ARROTONDATRICE semiautomatica per pizzeria**:

- gruppo di taglio impasto costruito in acciaio inox, facilmente smontabile;
- o capacità 14 pagnotte pizza da 175 a 225 grammi;
- consente di spezzare ed arrotondare 800/1000 porzioni di pasta all'ora;
- o fornita di gruppo di taglio da 14 pezzi, telaio da 14 coppe, 2 piatti porta porzioni e bacinella inox.

## MARCHIO CE MADE IN ITALY

| CODICE       | DESCRIZIONE                                                                                                                       | PREZZO/CONSEGNA                                                                                                 |
|--------------|-----------------------------------------------------------------------------------------------------------------------------------|-----------------------------------------------------------------------------------------------------------------|
| SM-DR14/1722 | Spezzatrice arrotondatrice semiautomatica per 14 Pagnotte Pizza da 175 a 225 grammi, V.230/1, kw 0,30, dimensioni mm 618x736x973h | € 4.102,19 + IVA  € 4.102,19 IVA incl.  Spedizione in Italia: calcolata nel carrello  Consegna: da 4 a 9 giorni |