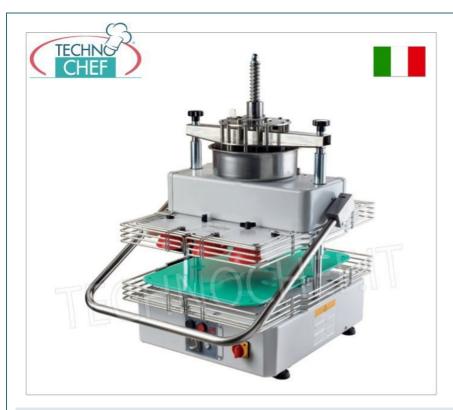

## **SPEZZATRICE ARROTONDATRICE semiautomatica per pizzeria**:

- gruppo di taglio impasto costruito in acciaio inox, facilmente smontabile;
- o capacità 14 pagnotte pizza da 175 a 225 grammi;
- consente di spezzare ed arrotondare 800/1000 porzioni di pasta all'ora;
- o fornita di gruppo di taglio da 14 pezzi, telaio da 14 coppe, 2 piatti porta porzioni e bacinella inox.

## MARCHIO CE MADE IN ITALY

| CODICE       | DESCRIZIONE                                                                                                                       | PREZZO/CONSEGNA                                                                                                 |
|--------------|-----------------------------------------------------------------------------------------------------------------------------------|-----------------------------------------------------------------------------------------------------------------|
| SM-DR14/1722 | Spezzatrice arrotondatrice semiautomatica per 14 Pagnotte Pizza da 175 a 225 grammi, V.230/1, kw 0,30, dimensioni mm 618x736x973h | € 4.102,19 + IVA  € 4.102,19 IVA incl.  Spedizione in Italia: calcolata nel carrello  Consegna: da 4 a 9 giorni |