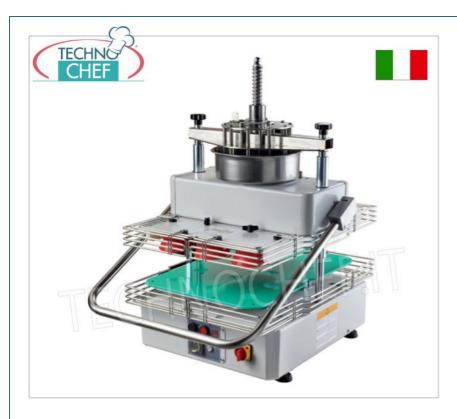

## $\label{eq:Semi-automatic} \textbf{Semi-automatic divider and rounder for pizzerias}:$

- $\circ~$  dough cutting unit made of stainless steel , easily removable;
- $\circ$  capacity 14 pizza loaves from 150 to 200 grams;
- o allows you to break and round 800/1000 portions of pasta per hour;
- $\circ~$  supplied with 14-piece cutting unit, 14-cup frame, 2 portion-holder plates and stainless steel tray.

## CE MARK MADE IN ITALY

| PADE IN TIAL              |          |  |
|---------------------------|----------|--|
| TECHNICAL CARD            |          |  |
| power supply              | Monofase |  |
| Volts                     | V 230/1  |  |
| frequency (Hz)            | 50       |  |
| motor power capacity (Kw) | 0,30     |  |
| net weight (Kg)           | 100      |  |
| breadth (mm)              | 618      |  |
| depth (mm)                | 736      |  |
| height (mm)               | 973      |  |
|                           |          |  |