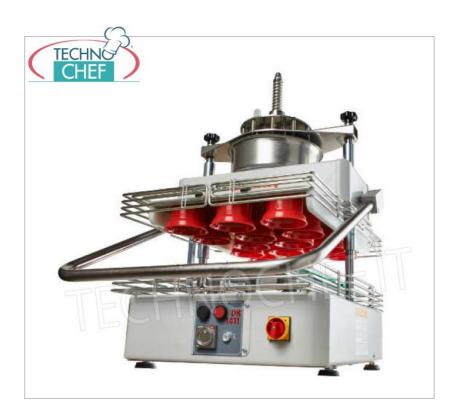

## $\label{eq:Semi-automatic} \textbf{Semi-automatic divider and rounder for pizzerias}:$

- $\circ~$  dough cutting unit made of stainless steel , easily removable;
- $\circ$  capacity 14 pizza loaves from 150 to 200 grams;
- o allows you to break and round 800/1000 portions of pasta per hour;
- $\circ~$  supplied with 14-piece cutting unit, 14-cup frame, 2 portion-holder plates and stainless steel tray.