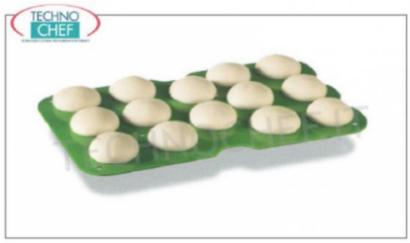

## $\label{eq:Semi-automatic} \textbf{Semi-automatic divider and rounder for pizzerias}:$

- $\circ~$  dough cutting unit made of stainless steel , easily removable;
- $\circ$  capacity 14 pizza loaves from 150 to 200 grams;
- o allows you to break and round 800/1000 portions of pasta per hour;
- $\circ~$  supplied with 14-piece cutting unit, 14-cup frame, 2 portion-holder plates and stainless steel tray.