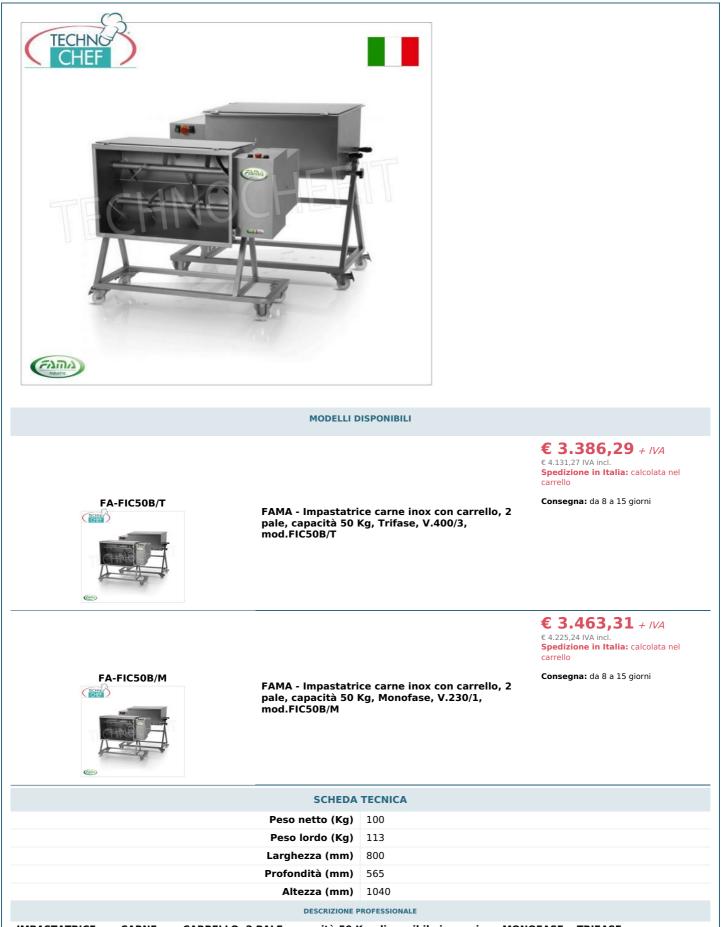

Servizi e tecnologie per la ristorazione dal 1973 ... Services and Technologies for professional catering since 1973

IMPASTATRICE per CARNE con CARRELLO, 2 PALE, capacità 50 Kg, disponibile in versione MONOFASE o TRIFASE:

- Struttura in acciaio inox;
- 2 Pale di lavorazione in acciaio inox;
- Vasca di lavorazione ribaltabile 90°;
- Potente motore asincrono ventilato;
- Centralina a 24 volt;
- Ingranaggi elicoidali a bagno d'olio;
- Coperchio con micro di sicurezza;
- Disponibili ruote con blocco.