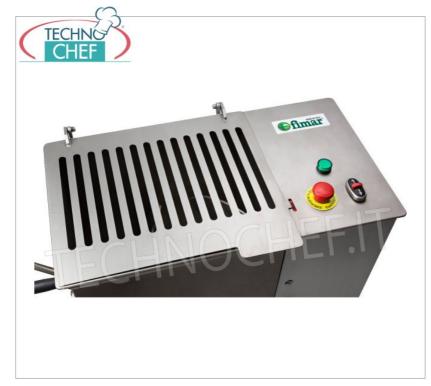

# STAINLESS STEEL MEAT MIXER, MAX CAPACITY 50 Kg :

- Structure entirely in sandblasted stainless steel ;
- Stainless steel lid as standard;
- Microswitch on cover;
- Reverse ;
- Emergency button;
- **Bowl tilting lever** (110°) to facilitate emptying;
- Removable shovel ;
- Low voltage controls;
- Wheel kit (2 of which with brake) as standard.