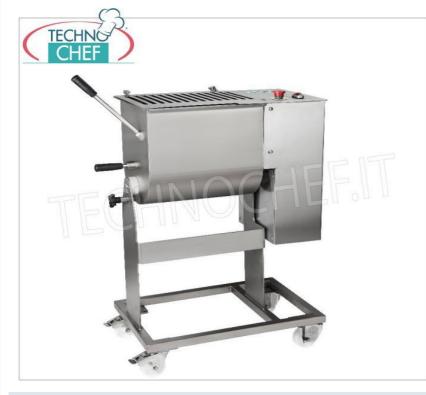

# STAINLESS STEEL MEAT MIXER, MAX CAPACITY 50 Kg :

- Structure entirely in sandblasted stainless steel ;
- Stainless steel lid as standard;
- Microswitch on cover;
- Reverse ;
- Emergency button;
- **Bowl tilting lever** (110°) to facilitate emptying;
- Removable shovel ;
- Low voltage controls;
- Wheel kit (2 of which with brake) as standard.

## TECHNICAL DATA :

- Tank size mm: 420x395x475h
- Min/max tank capacity: 25 50 Kg
- Speed: 30 rpm
- Number of blades: 1
- Power: 0.75 kW (1Hp)
- Power supply: 230 / 400 V
- Dimensions mm: 800x520x1020h
- Net weight: 80 kg
- Gross weight: 97 kg