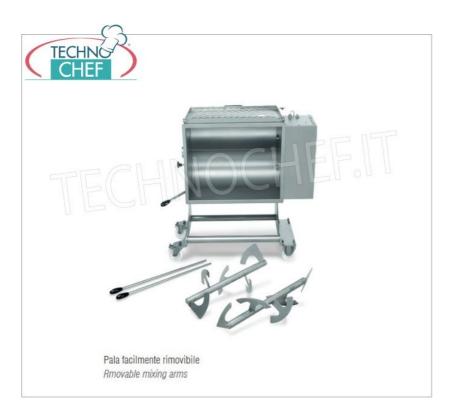

#### IMPASTATRICE CARNE INOX con VASCA da 180 Kg:

- Moderno design e robusta struttura in AISI 304 a forte spessore;
- ${\color{gray} \bullet} \ \, \textbf{Vasca ribaltabile con sistema di blocco automatico} \ \, \textbf{e} \ \, \textbf{blocco di sicurezza;} \\$
- Ruote inox girevoli e con freno;
- Sistema classico con 2 alberi affiancati;
- Pale in acciaio inox AISI 304 facilmente rimovibili senza attrezzi;
- Carter con protezione totale della parte riduttori/comandi;
- Riduttore a bagno d'olio con ingranaggi elicoidali temperati e rettificati;
- o Protezioni dei liquidi a doppio paraolio: su vasca e su riduttore;
- Sistema di controllo con comandi in acciaio inox IP 67 di serie:
  - marcia avanti e indietro
  - automatismo con autospegnimento
  - automatismo con inversione di serie;
- Coperchio in acciaio inox con micro di sicurezza;
- o Carico minimo 40% capienza vasca;
- Ideale per impasti duri e insalate.