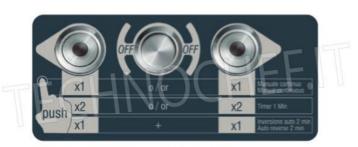

#### IMPASTATRICE CARNE INOX con VASCA da 180 Kg:

- Moderno design e robusta struttura in AISI 304 a forte spessore;
- ${\color{gray} \bullet} \ \, \textbf{Vasca ribaltabile con sistema di blocco automatico} \ \, \textbf{e} \ \, \textbf{blocco di sicurezza;} \\$
- Ruote inox girevoli e con freno;
- Sistema classico con 2 alberi affiancati;
- Pale in acciaio inox AISI 304 facilmente rimovibili senza attrezzi;
- Carter con protezione totale della parte riduttori/comandi;
- Riduttore a bagno d'olio con ingranaggi elicoidali temperati e rettificati;
- o Protezioni dei liquidi a doppio paraolio: su vasca e su riduttore;
- Sistema di controllo con comandi in acciaio inox IP 67 di serie:
  - marcia avanti e indietro
  - automatismo con autospegnimento
  - automatismo con inversione di serie;
- Coperchio in acciaio inox con micro di sicurezza;
- o Carico minimo 40% capienza vasca;
- Ideale per impasti duri e insalate.