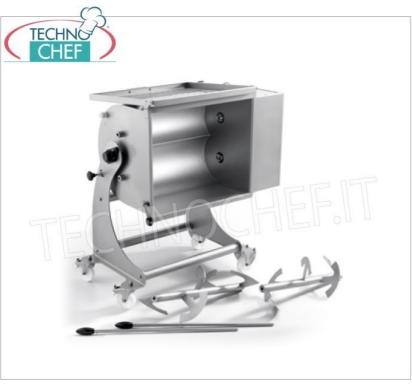

#### IMPASTATRICE CARNE INOX con VASCA da 180 Kg:

- Moderno design e robusta struttura in AISI 304 a forte spessore;
- ${\color{gray} \bullet} \ \, \textbf{Vasca ribaltabile con sistema di blocco automatico} \ \, \textbf{e} \ \, \textbf{blocco di sicurezza;} \\$
- Ruote inox girevoli e con freno;
- Sistema classico con 2 alberi affiancati;
- Pale in acciaio inox AISI 304 facilmente rimovibili senza attrezzi;
- Carter con protezione totale della parte riduttori/comandi;
- Riduttore a bagno d'olio con ingranaggi elicoidali temperati e rettificati;
- o Protezioni dei liquidi a doppio paraolio: su vasca e su riduttore;
- Sistema di controllo con comandi in acciaio inox IP 67 di serie:
  - marcia avanti e indietro
  - automatismo con autospegnimento
  - automatismo con inversione di serie;
- Coperchio in acciaio inox con micro di sicurezza;
- o Carico minimo 40% capienza vasca;
- Ideale per impasti duri e insalate.