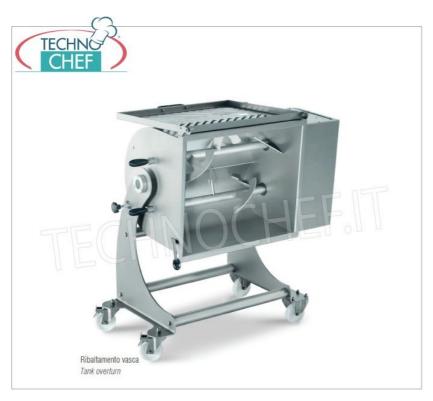

#### IMPASTATRICE CARNE INOX con VASCA da 180 Kg:

- Moderno design e robusta struttura in AISI 304 a forte spessore;
- ${\color{gray} \bullet} \ \, \textbf{Vasca ribaltabile con sistema di blocco automatico} \ \, \textbf{e} \ \, \textbf{blocco di sicurezza;} \\$
- Ruote inox girevoli e con freno;
- Sistema classico con 2 alberi affiancati;
- Pale in acciaio inox AISI 304 facilmente rimovibili senza attrezzi;
- Carter con protezione totale della parte riduttori/comandi;
- Riduttore a bagno d'olio con ingranaggi elicoidali temperati e rettificati;
- o Protezioni dei liquidi a doppio paraolio: su vasca e su riduttore;
- Sistema di controllo con comandi in acciaio inox IP 67 di serie:
  - marcia avanti e indietro
  - automatismo con autospegnimento
  - automatismo con inversione di serie;
- Coperchio in acciaio inox con micro di sicurezza;
- o Carico minimo 40% capienza vasca;
- Ideale per impasti duri e insalate.