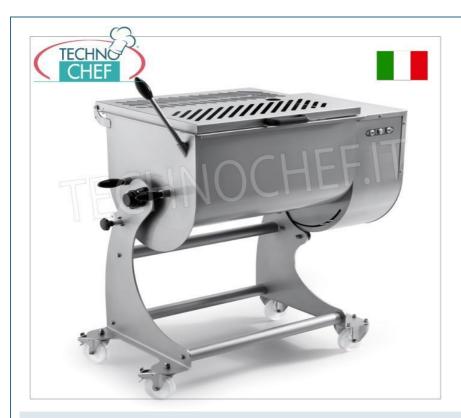

#### IMPASTATRICE CARNE INOX con VASCA da 180 Kg:

- Moderno design e robusta struttura in AISI 304 a forte spessore;
- ${\color{gray} \bullet} \ \, \textbf{Vasca ribaltabile con sistema di blocco automatico} \ \, \textbf{e} \ \, \textbf{blocco di sicurezza;} \\$
- Ruote inox girevoli e con freno;
- Sistema classico con 2 alberi affiancati;
- Pale in acciaio inox AISI 304 facilmente rimovibili senza attrezzi;
- Carter con protezione totale della parte riduttori/comandi;
- Riduttore a bagno d'olio con ingranaggi elicoidali temperati e rettificati;
- o Protezioni dei liquidi a doppio paraolio: su vasca e su riduttore;
- Sistema di controllo con comandi in acciaio inox IP 67 di serie:
  - marcia avanti e indietro
  - automatismo con autospegnimento
  - automatismo con inversione di serie;
- Coperchio in acciaio inox con micro di sicurezza;
- o Carico minimo 40% capienza vasca;
- Ideale per impasti duri e insalate.

#### DATI TECNICI:

o Potenza 1100 W

o Alimentazione: V 400/3

Dimensioni vasca: 995x550 mm
Capacità vasca: lt 250 - kg 180
Dimensioni: 1422 x 700 x 1030 mm

Peso netto: 152 kgPeso lordo: 180,5 kg