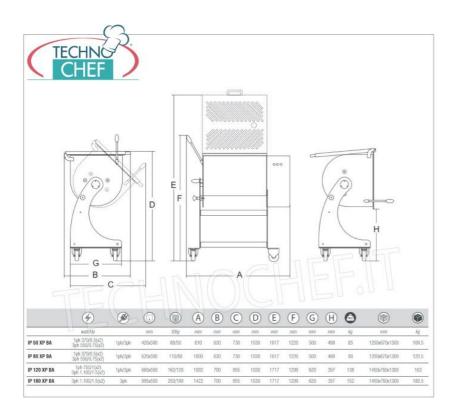

Servizi e tecnologie per la ristorazione dal 1973 ... Services and Technologies for professional catering since 1973

| SCHEDA TECNICA |
|----------------|
|----------------|

| Alimentazione elettrica | Trifase |
|-------------------------|---------|
| Volts                   | V 400/3 |
| Frequenza (Hz)          | 50      |
| Potenza elettrica (Kw)  | 1,1     |
| Peso netto (Kg)         | 152     |
| Peso lordo (Kg)         | 180,5   |
| Larghezza (mm)          | 1422    |
| Profondità (mm)         | 700     |
| Altezza (mm)            | 1030    |

#### DATI TECNICI:

o Potenza 1100 W

o Alimentazione: V 400/3

Dimensioni vasca: 995x550 mm
Capacità vasca: lt 250 - kg 180
Dimensioni: 1422 x 700 x 1030 mm

Peso netto: 152 kgPeso lordo: 180,5 kg