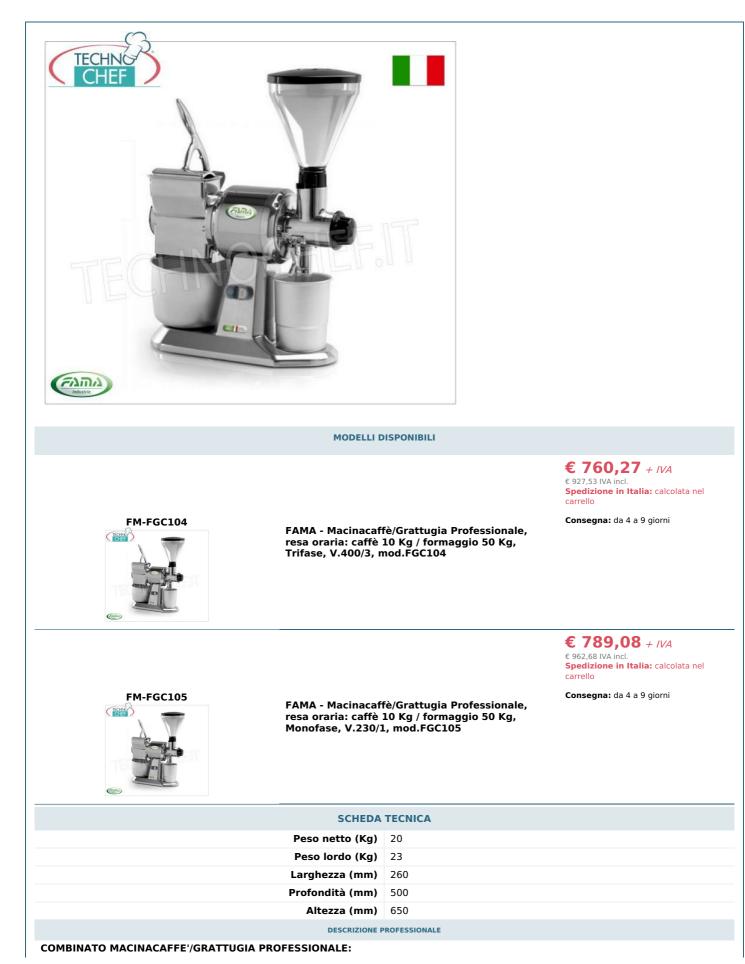

## DATI TECNICI:

- $\circ~$  Produzione oraria: caffè 10 Kg / formaggio 50 Kg
- Dimensione mola Ø mm 65
- Giri/min 1400
- Potenza Kw 0,75
- Dimensione mm (LxPxH) 260x500x650h